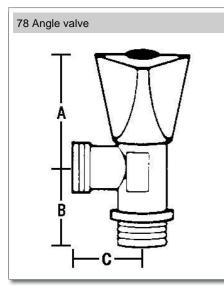

## **Dimensions**

| Code                   | Description              | АВС           |
|------------------------|--------------------------|---------------|
| 510060 1/2 78 CP ANGLE | VALVE SOFT SEAT HOT/COLD | 46 35 27 0.21 |