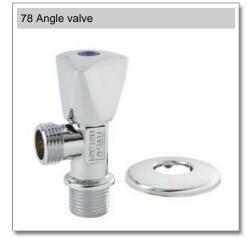

## Pegler Valve

Soft seat chromium plated brass angle valve, hot or cold, male iron x male iron

## **General Information**

| Size | Pattern<br>No. | Pack 1<br>Qty | Pack 2<br>Qty | Code             | Barcode      | Price (£) each ex<br>VAT |
|------|----------------|---------------|---------------|------------------|--------------|--------------------------|
| 1/2" | 78             | 1             | 10            | <u>510060</u> 50 | 022050570819 | £22.39                   |