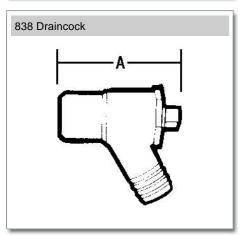

## **Dimensions**

CodeDescriptionA545007 1/2 838 BRASS TYPE A DRAINCOCK PLAIN IN 56

Pegler Yorkshire reserve the right to change specifications