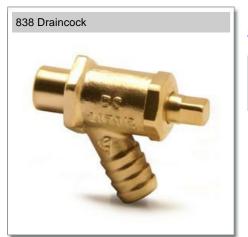

# Prestex

Draincock type A to BS 2879/2, plain inlet to BS 864/2

## **Dimensions**

CodeDescriptionA545007 1/2 838 BRASS TYPE A DRAINCOCK PLAIN IN 56

Pegler Yorkshire reserve the right to change specifications