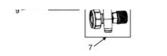

| Spare Key | <b>Description</b> ( | Code    | Barcode        | Date  | From [     | Date To    | Price (£) ex VAT |  |  |
|-----------|----------------------|---------|----------------|-------|------------|------------|------------------|--|--|
| 1         |                      |         |                |       |            |            |                  |  |  |
| 1         | S20 SCREW (B4)       | 54435   | 5013866082474  | 01/01 | 1/2008     | 08/03/2022 | £0.00            |  |  |
| 1         | S4 BRASS SCREW       | 40110   | 5013866058899  | 01/01 | 1/1900     | Γο Current | £1.31            |  |  |
| 1         | S4 BRASS SCREW       | 40110   | 5013866058899  | 01/01 | 1/1994     | Γο Current | £1.31            |  |  |
| 1         | S20 SCREW (B4)       | 54435   | 5013866082474  | 01/01 | 1/2008     | 08/03/2022 | £0.00            |  |  |
| Spare Key | Description          | Code    | Barcode        | 1     | Date From  | Date To    | Price (£) ex VAT |  |  |
| 2         |                      |         |                |       |            |            |                  |  |  |
| 2         | WH9 WHEELHANDLE      | 8430    | 01 50138660340 | 22 (  | 01/01/1994 | To Current | £6.72            |  |  |
| 2         | WH17 WHEELHANDLE (B4 | 1) 8544 | 36 50138660824 | 81 (  | 01/01/2008 | To Current | £6.17            |  |  |
| 2         | WH9 WHEELHANDLE      | 8430    | 01 50138660340 | 22 (  | 01/01/1900 | To Current | £6.72            |  |  |
| 2         | WH17 WHEELHANDLE (B4 | 1) 8544 | 36 50138660824 | 81 (  | 01/01/2008 | To Current | £6.17            |  |  |
| Spare Key | Description          | Code    | Barcode        | Da    | ate From   | Date To    | Price (£) ex VAT |  |  |