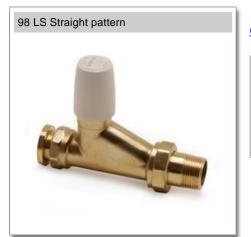

# Pegler Valve

Lockshield radiator valve straight pattern for copper or iron

98 LS Straight pattern