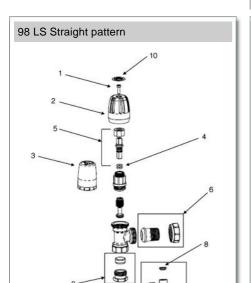

98 LS Straight pattern

## **Materials**

| Component      | Material      |
|----------------|---------------|
| Body           | Forged Brass  |
| Head           | Brass Bar     |
| Spindle/Valve  | Brass Bar     |
| Glandnut/Gland | Brass Bar     |
| Adapter        | Forged Brass  |
| Capnut         | Forged Brass  |
| Cone           | Brass         |
| Set Screw      | Brass         |
| Lockshield     | Polypropylene |