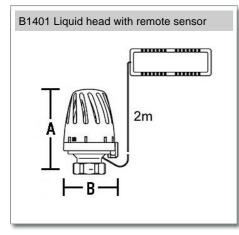

## Dimensions

| Code        | Description                      | ABC          |
|-------------|----------------------------------|--------------|
| 686006 B140 | 1-0/3 TRV HD-2M REN SENSOR & 0 P | OSN 87 63 2m |
| 686009      |                                  |              |