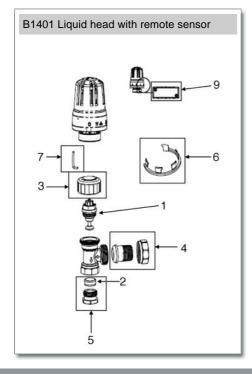

#### Maintenance

No regular maintenance is required for this product.

For any further help please contact the Service Support Team on: 0800 1560050.

| Key   VAT     VAT                                                           | Spare Key | Description             | Code   | Barcode         | Date From   | Date To      | Price (£) ex VAT    |  |
|---------------------------------------------------------------------------------------------------------------------------------------------------------------------------------------------------------------------------------------------------------------------------------------------------------------------------------------------------------------------------------------------------------------------------------------------------------------------------------------------------------------------------------------------|-----------|-------------------------|--------|-----------------|-------------|--------------|---------------------|--|
| 6 LD6 LOCKING DEVICE (B4) 854434 5013866082467 01/01/1900 To Current £5.11   Spare Key Description Code Barcode Date From Date To Price (£) e   7 Locking Limiting Pin - DISCONTINUED 686101 5013866034596 01/01/1900 10/04/2009 £1.91   7 Locking Limiting Pin - DISCONTINUED 686101 5013866034596 01/01/1900 10/04/2009 £1.91   Spare Key Description Code Barcole Date From Date To Price (£) ex VA   9 REMOTE SENSOR HOUSING 686117 5013866050671 01/01/1900 08/03/2022 £0.00                                                           |           | 6                       |        |                 |             |              |                     |  |
| Spare Key Description Code Barcode Date From Date To Price (£) e   7 Locking Limiting Pin - DISCONTINUED 686101 5013866034596 01/01/1900 10/04/2009 £1.91   7 Locking Limiting Pin - DISCONTINUED 686101 5013866034596 01/01/1900 10/04/2009 £1.91   7 Locking Limiting Pin - DISCONTINUED 686101 5013866034596 01/01/1900 10/04/2009 £1.91   8 Description Code Barcode Date From Date To Price (£) ex VA   9 REMOTE SENSOR HOUSING 686117 5013866050671 01/01/1900 08/03/2022 £0.00                                                       | 6         | LD6 LOCKING DEVICE (B4) | 854434 | 5013866082467   | 01/01/1900  | To Current   | £5.11               |  |
| Key   I   I   I   I   I   I   VAT   VAT     7   Locking Limiting Pin -<br>DISCONTINUED   686101   5013866034596   01/01/1900   10/04/2009   £1.91     7   Locking Limiting Pin -<br>DISCONTINUED   686101   5013866034596   01/01/1900   10/04/2009   £1.91     7   Locking Limiting Pin -<br>DISCONTINUED   686101   5013866034596   01/01/1900   10/04/2009   £1.91     8   Description   Code   Barcode   Date From   Date To   Price (£) ex VA     9   REMOTE SENSOR HOUSING   686117   5013866050671   01/01/1900   08/03/2022   £0.00 | 6         | LD6 LOCKING DEVICE (B4) | 854434 | 5013866082467   | 01/01/1900  | To Current   | £5.11               |  |
| 7 Locking Limiting Pin - DISCONTINUED 686101 5013866034596 01/01/1900 10/04/2009 £1.91   7 Locking Limiting Pin - DISCONTINUED 686101 5013866034596 01/01/1900 10/04/2009 £1.91   7 Locking Limiting Pin - DISCONTINUED 686101 5013866034596 01/01/1900 10/04/2009 £1.91   5 Spare Key Description Code Barcode Date From Date To Price (£) ex VA   9 REMOTE SENSOR HOUSING 686117 5013866050671 01/01/1900 08/03/2022 £0.00                                                                                                                |           | Description             | Co     | de Barcode      | Date Fro    | om Date To   | Price (£) ex<br>VAT |  |
| DISCONTINUED   686101   5013866034596   01/01/1900   10/04/2009   £1.91     Spare Key   Description   Code   Barcode   Date From   Date To   Price (£) ex VA     9   REMOTE SENSOR HOUSING   686117   5013866050671   01/01/1900   08/03/2022   £0.00                                                                                                                                                                                                                                                                                       |           | 7                       |        |                 |             |              |                     |  |
| Spare Key   Description   Code   Barcode   Date From   Date To   Price (£) ex VA     9   REMOTE SENSOR HOUSING   686117   5013866050671   01/01/1900   08/03/2022   £0.00                                                                                                                                                                                                                                                                                                                                                                   | 7         |                         | 68     | 6101 5013866034 | 596 01/01/1 | 900 10/04/20 | 009 £1.91           |  |
| 9   REMOTE SENSOR HOUSING   686117   5013866050671   01/01/1900   08/03/2022   £0.00                                                                                                                                                                                                                                                                                                                                                                                                                                                        | 7         |                         |        |                 |             |              |                     |  |
| 9 REMOTE SENSOR HOUSING 686117 5013866050671 01/01/1900 08/03/2022 £0.00                                                                                                                                                                                                                                                                                                                                                                                                                                                                    | Spare Key | Description             | Code   | Barcode         | Date From   | Date To      | Price (£) ex VAT    |  |
|                                                                                                                                                                                                                                                                                                                                                                                                                                                                                                                                             | 9         |                         |        |                 |             |              |                     |  |
| 9 REMOTE SENSOR HOUSING 686117 5013866050671 01/01/1900 08/03/2022 £0.00                                                                                                                                                                                                                                                                                                                                                                                                                                                                    | 9         | REMOTE SENSOR HOUSING   | 686117 | 5013866050671   | 01/01/1900  | 08/03/2022   | £0.00               |  |
|                                                                                                                                                                                                                                                                                                                                                                                                                                                                                                                                             | 9         | REMOTE SENSOR HOUSING   | 686117 | 5013866050671   | 01/01/1900  | 08/03/2022   | £0.00               |  |