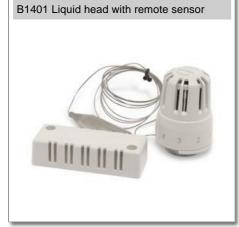

# **Pegler** Valve B1401 Liquid head with remote sensor

## **General Information**

| Size | Pattern No.     | Pack 1<br>Qty | Pack 2<br>Qty | Code            | Barcode      | Price (£) each ex<br>VAT |
|------|-----------------|---------------|---------------|-----------------|--------------|--------------------------|
| N/A  | B1401/4<br>(2M) | 1             | 10            | <u>686006</u> 5 | 022050547385 | £58.98                   |
| N/A  | B1401/4<br>(8M) | 1             | 10            | <u>686009</u> 5 | 022050569080 | £113.34                  |