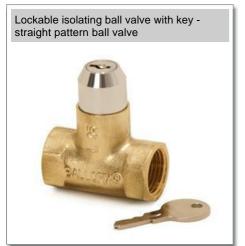

# Pegler Valve

Ballofix isolating ballvalve, straight pattern. RP female ends, key lock and hexagon key operation, brass, plain finish



## **General Information**

|   | Size       | Pattern<br>No. | Pack<br>1<br>Qty | Pack<br>2<br>Qty | Code  | Barcode       | Price (£)<br>each ex<br>VAT | Discontinued | D<br>Disco | ate<br>ntinued |
|---|------------|----------------|------------------|------------------|-------|---------------|-----------------------------|--------------|------------|----------------|
| 1 | /2"        | 3355BK         | 1                | 50               | 13219 | 5708537306545 | £50.29                      |              |            |                |
| 3 | 3/4"       | 3455BK         | 5                | 50               | 13360 | 5708537306552 | £65.99                      |              |            |                |
| 1 | .1/2"      | 3755BK         | 1                | 0                | 1322