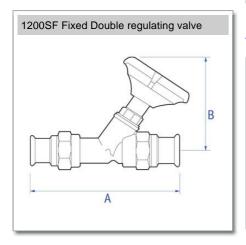

## **Dimensions**

| Code   | Description        | Α   | В        |
|--------|--------------------|-----|----------|
| 126009 | DN15/15mm PS1200SF | 127 | 106 0.56 |
| 126010 | DN20/22mm PS1200SF | 136 | 106 0.64 |
| 126011 | DN25/28mm PS1200SF | 157 | 113 1.00 |
| 126012 | DN32/35mm PS1200SF | 181 | 120 1.48 |
| 126013 | DN40/42mm PS1200SF | 195 | 123 1.89 |
| 126014 | DN50/54mm PS1200SF | 235 | 138 3.29 |
|        |                    |     |          |