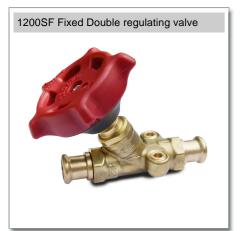

# **Pegler** Proflow

Double regulating valve (DRV). DZR brass body, XPress ends for copper/carbon steel/stainless steel tube

### **General Information**

| Size              | Pattern<br>No. | 1 | Pack<br>2<br>Qty |               | Barcode       | Price (£)<br>each ex<br>VAT | Discontinued | Date<br>Discontinue |
|-------------------|----------------|---|------------------|---------------|---------------|-----------------------------|--------------|---------------------|
| DN15<br>/<br>15mm |                | 1 | 8                | <u>126009</u> | 5022050562135 | £89.54                      |              |                     |
| DN15<br>/<br>18mm | PS1200SF       | 1 | 0                | <u>126131</u> | 5022050563897 | Disc(Stock<br>available)    | Discontinued | 17/09/2021          |
| DN20<br>/<br>22mm | PS1200SF       | 1 | 8                | <u>126010</u> | 5022050562166 | £133.68                     |              |                     |
| DN25<br>/<br>28mm |                | 1 | 4                | <u>126011</u> | 5022050562241 | £160.34                     |              |                     |
| DN32<br>/<br>35mm | PS1200SF       | 1 | 3                | <u>126012</u> | 5022050562791 | £231.88                     |              |                     |
| DN40<br>/<br>42mm |                | 1 | 4                | <u>126013</u> | 5022050562821 | £270.29                     |              |                     |
| DN50<br>/<br>54mm |                | 1 | 0                | <u>126014</u> | 5022050562876 | £393.41                     |              |                     |