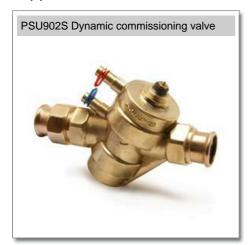

## **Pegler** Proflow

Venturi DZR Dynamic valve - excluding actuator. XPress union end x XPress end for copper/carbon steel/stainless steel tube. Direct flow measuring