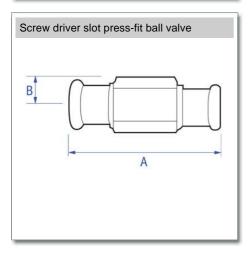

### **Dimensions**

# Code Description A

13060 15mm 4381ZA 83 0.16

Pegler Yorkshire reserve the right to change specifications