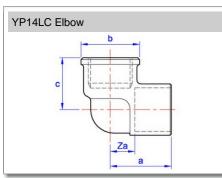

## **Dimensions**

 Code
 Description
 a
 b
 c
 Za

 08362 22mm x 1/2"
 YP14LC 30 28 28 11

Pegler Yorkshire reserve the right to change specifications