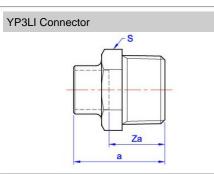

## **Dimensions**

| Code  | Description       | а  | Za | S  |
|-------|-------------------|----|----|----|
| 08143 | 15mm x 3/4" YP3LI | 34 | 21 | 27 |
| 08144 | 22mm x 1" YP3LI   | 38 | 19 | 35 |

Pegler Yorkshire reserve the right to change specifications