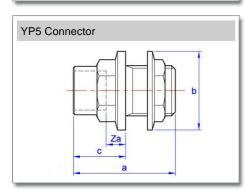

## YP5 Connector

## **Dimensions**

CodeDescriptionabcZa0816335mm x 1 1/4"YP559563260816442mm x 1 1/2"YP569633540816554mm x 2"YP58277425

Pegler Yorkshire reserve the right to change specifications