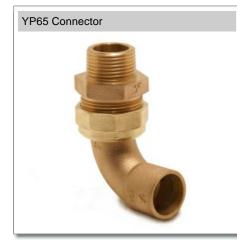

# Yorkshire

Bent male union connector, copper x BSP taper male thread. Cone joint to BS 1010