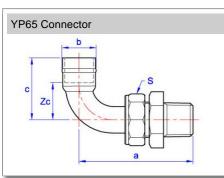

## **Dimensions**

 Code
 Description
 a
 b
 c
 Zc
 S

 08751
 15mm x 1/2"
 YP65
 82
 19
 41
 26
 30

 08752
 22mm x 3/4"
 YP65
 98
 26
 52
 32
 37

 08753
 28mm x 1"
 YP65
 91
 33
 53
 30
 46

Pegler Yorkshire reserve the right to change specifications