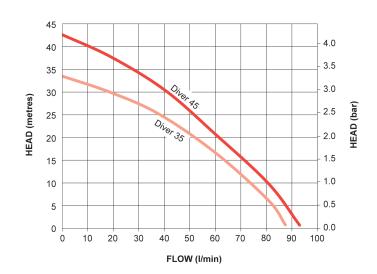

## **Application**

 These pumps are ideal for clean water applications where pressure is needed, such as sprinklers or pumping up to storage tanks

| Pump Model  |                                  | Diver 35<br>50 Hz<br>46585 | Diver 45<br>50 Hz<br>46586         |  |
|-------------|----------------------------------|----------------------------|------------------------------------|--|
| General     | Guarantee                        | 1:                         | 1 year                             |  |
|             | Approvals                        |                            | CE                                 |  |
| Features    | Pump type                        | Subn                       | Submersible                        |  |
|             | Pump control                     | Float                      | Float Switch                       |  |
|             | Mechanical seal                  | Nitrile / Car              | Nitrile / Carbon / Ceramic         |  |
|             | Automatic and manual mode        | ✓                          | ✓                                  |  |
|             | Automatic float switch           | ✓                          | ✓                                  |  |
|             | Noise                            | 35 dB(A)                   | 35 dB(A)                           |  |
| Materials   | Pump body                        | Polypropylene              | Polypropylene / stainless steel    |  |
|             | Impeller                         | Pla                        | Plastic                            |  |
| Performance | Maximum head (closed valve)      | 35 metres                  | 45 metres                          |  |
|             | Maximum immersion depth          | 8 m                        | 8 metres                           |  |
|             | Minimum immersion depth          | 300                        | 300 mm                             |  |
|             | Performance @ 20 l/min           | 29 metres                  | 35 metres                          |  |
|             | Performance @ 60 l/min           | 15 metres                  | 21 metres                          |  |
|             | Maximum flow                     | 88 l/min                   | 94 l/min                           |  |
|             | Min / Max water temperature      | Min 4 °C ,                 | Min 4 °C / Max 35 °C               |  |
| Connections | Pump connections                 | G 1 f                      | G 1 female                         |  |
|             | Hose Connector                   | 25 m                       | 25 mm male                         |  |
| Motor       | Туре                             | Induction, auto-           | Induction, auto-reset thermal trip |  |
|             | Duty rating                      | Contin                     | Continuous (S1)                    |  |
| Electrical  | Power supply / phase / frequency | 230 V a.c.                 | 230 V a.c. / 1 / 50 Hz             |  |
|             | Current (full load)              | 3.7 Amps                   | 4.7 Amps                           |  |
|             | Power consumption                | 774 Watts                  | 1012 Watts                         |  |
|             | Fuse rating                      | 10 Å                       | 10 Amps                            |  |
|             | Power cable (pre-wired)          | 15 n                       | 15 metres                          |  |
| Physical    | Enclosure protection             | li li                      | IPX8                               |  |
|             | Diameter                         | 164                        | 164 mm                             |  |
|             | Height (excluding hoses)         | 350 mm                     | 387 mm                             |  |
|             | Weight (including fittings)      | 8.7 Kg                     | 9.2 Kg                             |  |