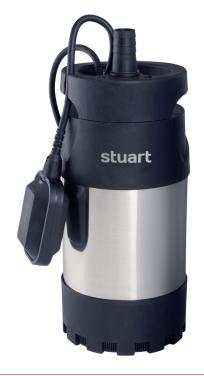

## Diver 35 & Diver 45 Submersible Pumps

Designed to lift clean water where high pressure is required and comes with an externally fitted floating switch to protect against running dry.

Diver 35 and 45 models incorporate a floating switch and feature a stainless steel motor shell.

Diver pumps are compact and easy to install.

## **Features**

- Submersible pump
- Flow rates up to 94 litres per minute and heads up to 45 metres
- Suitable for clean water and high head requirements
- Automatic and manual operation modes
- Continuously rated
- 1 year guarantee