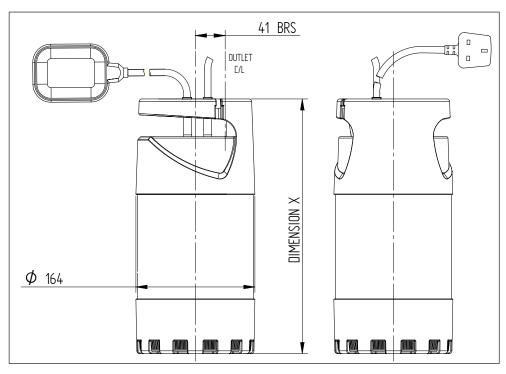

## **Application**

 These pumps are ideal for clean water applications where pressure is needed, such as sprinklers or pumping up to storage tanks

| Pump Model  |                                  | Diver 35<br>50 Hz<br>46585 | Diver 45<br>50 Hz<br>46586         |  |
|-------------|----------------------------------|----------------------------|------------------------------------|--|
| General     | Guarantee                        | 1:                         | 1 year                             |  |
|             | Approvals                        |                            | CE                                 |  |
| Features    | Pump type                        | Subn                       | Submersible                        |  |
|             | Pump control                     | Float                      | Float Switch                       |  |
|             | Mechanical seal                  | Nitrile / Car              | Nitrile / Carbon / Ceramic         |  |
|             | Automatic and manual mode        | ✓                          | ✓                                  |  |
|             | Automatic float switch           | ✓                          | ✓                                  |  |
|             | Noise                            | 35 dB(A)                   | 35 dB(A)                           |  |
| Materials   | Pump body                        | Polypropylene              | Polypropylene / stainless steel    |  |
|             | Impeller                         | Pla                        | Plastic                            |  |
| Performance | Maximum head (closed valve)      | 35 metres                  | 45 metres                          |  |
|             | Maximum immersion depth          | 8 m                        | 8 metres                           |  |
|             | Minimum immersion depth          | 300                        | 300 mm                             |  |
|             | Performance @ 20 l/min           | 29 metres                  | 35 metres                          |  |
|             | Performance @ 60 l/min           | 15 metres                  | 21 metres                          |  |
|             | Maximum flow                     | 88 l/min                   | 94 l/min                           |  |
|             | Min / Max water temperature      | Min 4 °C ,                 | Min 4 °C / Max 35 °C               |  |
| Connections | Pump connections                 | G 1 f                      | G 1 female                         |  |
|             | Hose Connector                   | 25 m                       | 25 mm male                         |  |
| Motor       | Туре                             | Induction, auto-           | Induction, auto-reset thermal trip |  |
|             | Duty rating                      | Contin                     | Continuous (S1)                    |  |
| Electrical  | Power supply / phase / frequency | 230 V a.c.                 | 230 V a.c. / 1 / 50 Hz             |  |
|             | Current (full load)              | 3.7 Amps                   | 4.7 Amps                           |  |
|             | Power consumption                | 774 Watts                  | 1012 Watts                         |  |
|             | Fuse rating                      | 10 Å                       | 10 Amps                            |  |
|             | Power cable (pre-wired)          | 15 n                       | 15 metres                          |  |
| Physical    | Enclosure protection             | li li                      | IPX8                               |  |
|             | Diameter                         | 164                        | 164 mm                             |  |
|             | Height (excluding hoses)         | 350 mm                     | 387 mm                             |  |
|             | Weight (including fittings)      | 8.7 Kg                     | 9.2 Kg                             |  |

| Pump Description | Dim. 'X' |  |
|------------------|----------|--|
| Diver 35         | 350 mm   |  |
| Diver 45         | 387 mm   |  |

Stuart Turner Limited reserves the right to amend specifications without notice.