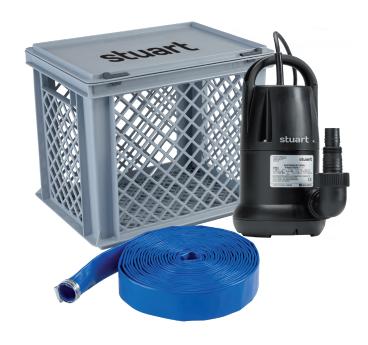

## Flood Kit

The Flood Kit contains a Supersub 250VA submersible pump, a reusable plastic container, 15 m of lay-flat hose and hose connector.

## **Features**

- Submersible pump
- Flow rates up to 83 litres per minute and heads up to 8.5 metres
- Suitable for transference of non foul water including solids up to 5 mm
- Automatic and manual operation modes
- Continuously rated
- Robust mesh container
- Lay flat space saving hose
- 1 year guarantee