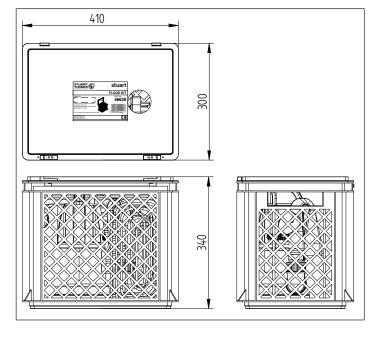

## **Application**

 A convenient and easy to use solution to pumping out flooded areas such as basements

| Pump Model  |                                             | Flood Kit<br>50 Hz<br>46638                                  |
|-------------|---------------------------------------------|--------------------------------------------------------------|
| General     | Guarantee                                   | 1 years                                                      |
|             | Approvals                                   | CE                                                           |
| Features    | Pump type                                   | Submersible                                                  |
|             | Pump control                                | Float switch                                                 |
|             | Carry handle                                | ✓                                                            |
|             | Manual mode                                 | ✓                                                            |
|             | Automatic float switch                      | ✓                                                            |
|             | Noise                                       | 35 dB(A)                                                     |
| Materials   | Pump body                                   | Polypropylene                                                |
|             | Impeller                                    | Plastic                                                      |
|             | Pump mechanical seal                        | Double lip                                                   |
| Performance | Maximum head (closed valve)                 | 0.85 bar (8.5 metres)                                        |
|             | Maximum flow with 15 m hose                 | 83 I/min @ zero head (hose laid flat), 80 I/min @ 2.0 m head |
|             | Minimum immersion depth                     | Fully submerged                                              |
|             | Maximum immersion depth                     | 7 metres                                                     |
|             | Suction to remaining depth - manual mode    | 3 – 6 mm                                                     |
|             | Suction to remaining depth – automatic mode | 75 mm                                                        |
|             | Maximum suspended particle size             | 5 mm                                                         |
|             | Min / Max water temperature                 | Min 4 °C / Max 35 °C                                         |
| Connections | Pump connections - outlet                   | G 1½ female                                                  |
| Flat hose   | Hose connector                              | G 1½ female x G 1 male x 25 or 32 mm bore hose               |
|             | Flat hose                                   | 32 mm lay flat x 15 metres long                              |
| Motor       | Type                                        | Induction (thermal trip / auto reset)                        |
|             | Duty rating                                 | Continuous (S1)                                              |
| Electrical  | Power supply / phase / frequency            | 230 V a.c. / 1 / 50 Hz                                       |
|             | Power consumption                           | 508 Watts                                                    |
|             | Current (full load)                         | 2.2 Amps                                                     |
|             | Fuse rating                                 | 5 Amps                                                       |
|             | Power cable (pre-wired)                     | 10 metres                                                    |
| Physical    | Enclosure protection                        | IPX8                                                         |
|             | Length                                      | 410 mm                                                       |
|             | Width                                       | 300 mm                                                       |
|             | Height (excluding hoses)                    | 340 mm                                                       |
|             | Weight (including fittings)                 | 9.2 Kg                                                       |