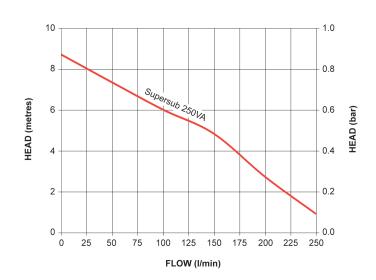

## **Application**

 A convenient and easy to use solution to pumping out flooded areas such as basements

| Pump Model  |                                             | Flood Kit<br>50 Hz<br>46638                                  |
|-------------|---------------------------------------------|--------------------------------------------------------------|
| General     | Guarantee                                   | 1 years                                                      |
|             | Approvals                                   | CE                                                           |
| Features    | Pump type                                   | Submersible                                                  |
|             | Pump control                                | Float switch                                                 |
|             | Carry handle                                | ✓                                                            |
|             | Manual mode                                 | ✓                                                            |
|             | Automatic float switch                      | ✓                                                            |
|             | Noise                                       | 35 dB(A)                                                     |
| Materials   | Pump body                                   | Polypropylene                                                |
|             | Impeller                                    | Plastic                                                      |
|             | Pump mechanical seal                        | Double lip                                                   |
| Performance | Maximum head (closed valve)                 | 0.85 bar (8.5 metres)                                        |
|             | Maximum flow with 15 m hose                 | 83 I/min @ zero head (hose laid flat), 80 I/min @ 2.0 m head |
|             | Minimum immersion depth                     | Fully submerged                                              |
|             | Maximum immersion depth                     | 7 metres                                                     |
|             | Suction to remaining depth - manual mode    | 3 – 6 mm                                                     |
|             | Suction to remaining depth – automatic mode | 75 mm                                                        |
|             | Maximum suspended particle size             | 5 mm                                                         |
|             | Min / Max water temperature                 | Min 4 °C / Max 35 °C                                         |
| Connections | Pump connections - outlet                   | G 1½ female                                                  |
| Flat hose   | Hose connector                              | G 1½ female x G 1 male x 25 or 32 mm bore hose               |
|             | Flat hose                                   | 32 mm lay flat x 15 metres long                              |
| Motor       | Type                                        | Induction (thermal trip / auto reset)                        |
|             | Duty rating                                 | Continuous (S1)                                              |
| Electrical  | Power supply / phase / frequency            | 230 V a.c. / 1 / 50 Hz                                       |
|             | Power consumption                           | 508 Watts                                                    |
|             | Current (full load)                         | 2.2 Amps                                                     |
|             | Fuse rating                                 | 5 Amps                                                       |
|             | Power cable (pre-wired)                     | 10 metres                                                    |
| Physical    | Enclosure protection                        | IPX8                                                         |
|             | Length                                      | 410 mm                                                       |
|             | Width                                       | 300 mm                                                       |
|             | Height (excluding hoses)                    | 340 mm                                                       |
|             | Weight (including fittings)                 | 9.2 Kg                                                       |

| Flow with 15 m hose attached  |          |  |
|-------------------------------|----------|--|
| Zero head<br>(hose laid flat) | 83 l/min |  |
| 2.0 m head                    | 80 l/min |  |

Stuart Turner Limited reserves the right to amend specifications without notice.