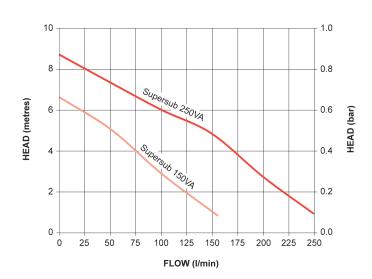

## **Application**

 The Supersub 150VA and 250VA are both ideal for the transfer of rain water, dirty or waste water where automatic control is required in a confined space such as cellar drainage

| Pump Model  |                                             | Supersub 150VA<br>50 Hz<br>46538                | Supersub 250VA<br>50 Hz<br>46539 |
|-------------|---------------------------------------------|-------------------------------------------------|----------------------------------|
| General     | Guarantee                                   | 1 years                                         |                                  |
|             | Approvals                                   | CE                                              |                                  |
| Features    | Pump type                                   | Submersible                                     |                                  |
|             | Pump control                                | Float switch                                    |                                  |
|             | Carry handle                                | ✓                                               | ✓                                |
|             | Manual mode                                 | ✓                                               | ✓                                |
|             | Automatic float switch                      | ✓                                               | ✓                                |
|             | Noise                                       | 35 dB(A)                                        | 35 dB(A)                         |
| Materials   | Pump body                                   | Polypropylene                                   |                                  |
|             | Impeller                                    | Plastic                                         |                                  |
|             | Pump mechanical seal                        | Double lip                                      |                                  |
| Performance | Maximum head (closed valve)                 | 6.5 metres                                      | 8.5 metres                       |
|             | Performance @ 50 I/min                      | 5.0 metres                                      | 7.5 metres                       |
|             | Performance @ 100 I/min                     | 3.5 metres                                      | 6.5 metres                       |
|             | Maximum flow                                | 150 l/min                                       | 250 l/min                        |
|             | Minimum immersion depth                     | Fully submerged                                 |                                  |
|             | Maximum immersion depth                     | 7 metres                                        |                                  |
|             | Suction to remaining depth - manual mode    | 3 – 6 mm                                        |                                  |
|             | Suction to remaining depth – automatic mode | 75 mm                                           |                                  |
|             | Maximum suspended particle size             | 5 mm                                            |                                  |
|             | Min / Max water temperature**               | Min 4 °C / Max 35 °C                            |                                  |
| Connections | Pump connections - outlet                   | G 1½ female                                     |                                  |
|             | Hose connector                              | G 1½ male x G 1½ female x 25 or 32 mm bore hose |                                  |
| Motor       | Туре                                        | Induction (thermal trip / auto reset)           |                                  |
|             | Duty rating                                 | Continuous (S1)                                 |                                  |
| Electrical  | Power supply / phase / frequency            | 230 V a.c. / 1 / 50 Hz                          |                                  |
|             | Power consumption                           | 290 Watts                                       | 523 Watts                        |
|             | Current (full load)                         | 1.3 Amps                                        | 2.4 Amps                         |
|             | Fuse rating                                 | 5 Amps                                          |                                  |
|             | Power cable (pre-wired)                     | 10 metres                                       |                                  |
| Physical    | Enclosure protection                        | IPX8                                            |                                  |
|             | Width                                       | 260 mm                                          |                                  |
|             | Depth                                       | 158 mm                                          |                                  |
|             | Height (excluding hoses)                    | 320 mm                                          |                                  |
|             | Weight (including fittings)                 | 4.2 Kg                                          | 5.0 Kg                           |
| Optional    | Lay flat hose 32 mm x 5 m                   | Pt No 19965                                     |                                  |
| accessories | Lay flat hose 32 mm x 10 m                  | Pt No 19966                                     |                                  |
|             | Lay flat hose 32 mm x 15 m*                 | Pt No 20363                                     |                                  |