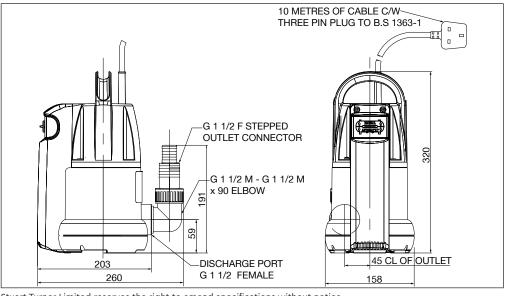

## **Application**

 The Supersub 150VA and 250VA are both ideal for the transfer of rain water, dirty or waste water where automatic control is required in a confined space such as cellar drainage

| Pump Model  |                                             | Supersub 150VA<br>50 Hz<br>46538                | Supersub 250VA<br>50 Hz<br>46539 |
|-------------|---------------------------------------------|-------------------------------------------------|----------------------------------|
| General     | Guarantee                                   | 1 years                                         |                                  |
|             | Approvals                                   | CE                                              |                                  |
| Features    | Pump type                                   | Submersible                                     |                                  |
|             | Pump control                                | Float switch                                    |                                  |
|             | Carry handle                                | ✓                                               | ✓                                |
|             | Manual mode                                 | ✓                                               | ✓                                |
|             | Automatic float switch                      | ✓                                               | ✓                                |
|             | Noise                                       | 35 dB(A)                                        | 35 dB(A)                         |
| Materials   | Pump body                                   | Polypropylene                                   |                                  |
|             | Impeller                                    | Plastic                                         |                                  |
|             | Pump mechanical seal                        | Double lip                                      |                                  |
| Performance | Maximum head (closed valve)                 | 6.5 metres                                      | 8.5 metres                       |
|             | Performance @ 50 I/min                      | 5.0 metres                                      | 7.5 metres                       |
|             | Performance @ 100 I/min                     | 3.5 metres                                      | 6.5 metres                       |
|             | Maximum flow                                | 150 l/min                                       | 250 l/min                        |
|             | Minimum immersion depth                     | Fully submerged                                 |                                  |
|             | Maximum immersion depth                     | 7 metres                                        |                                  |
|             | Suction to remaining depth - manual mode    | 3 – 6 mm                                        |                                  |
|             | Suction to remaining depth – automatic mode | 75 mm                                           |                                  |
|             | Maximum suspended particle size             | 5 mm                                            |                                  |
|             | Min / Max water temperature**               | Min 4 °C / Max 35 °C                            |                                  |
| Connections | Pump connections - outlet                   | G 1½ female                                     |                                  |
|             | Hose connector                              | G 1½ male x G 1½ female x 25 or 32 mm bore hose |                                  |
| Motor       | Туре                                        | Induction (thermal trip / auto reset)           |                                  |
|             | Duty rating                                 | Continuous (S1)                                 |                                  |
| Electrical  | Power supply / phase / frequency            | 230 V a.c. / 1 / 50 Hz                          |                                  |
|             | Power consumption                           | 290 Watts                                       | 523 Watts                        |
|             | Current (full load)                         | 1.3 Amps                                        | 2.4 Amps                         |
|             | Fuse rating                                 | 5 Amps                                          |                                  |
|             | Power cable (pre-wired)                     | 10 metres                                       |                                  |
| Physical    | Enclosure protection                        | IPX8                                            |                                  |
|             | Width                                       | 260 mm                                          |                                  |
|             | Depth                                       | 158 mm                                          |                                  |
|             | Height (excluding hoses)                    | 320 mm                                          |                                  |
|             | Weight (including fittings)                 | 4.2 Kg                                          | 5.0 Kg                           |
| Optional    | Lay flat hose 32 mm x 5 m                   | Pt No 19965                                     |                                  |
| accessories | Lay flat hose 32 mm x 10 m                  | Pt No 19966                                     |                                  |
|             | Lay flat hose 32 mm x 15 m*                 | Pt No 20363                                     |                                  |