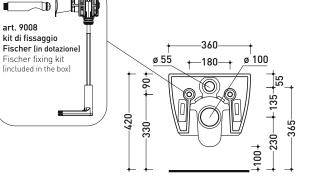

## →FLAMINIA.

**CE** UNI EN 997

Dop-No997

Weight 22 kg

vista zenitale / zenital view

E.

art. 9008

Flaminia does not recommend combining this toilet model with rapid-flow/flushometer systems or traditional high tanks

vista laterale / lateral view

sezione longitudinale / section

vista retro / back view

Please consider a 2% tolerance on indicated measurements

sizes in mm

CERAMIC: glossy finish

white

©ceramicaftaminiaspa - All rights reserved. Unauthorized copying, publication, reproduction as well as partial reproduction are prohibited