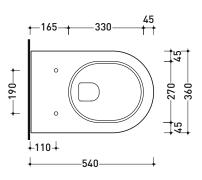

vista laterale / lateral view

sezione longitudinale / section

vista retro / back view

Please consider a 2% tolerance on indicated measurements

sizes in mm

CERAMIC: glossy finish

white

©ceramicaftaminiaspa - All rights reserved. Unauthorized copying, publication, reproduction as well as partial reproduction are prohibited