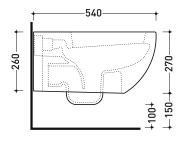

## →FLAMINIA.

**CE** UNI EN 997

Dop-No997

Weight 22 kg

vista zenitale / zenital view

E.

art. 9008

Flaminia does not recommend combining this toilet model with rapid-flow/flushometer systems or traditional high tanks

vista laterale / lateral view

sezione longitudinale / section

vista retro / back view

Please consider a 2% tolerance on indicated measurements

sizes in mm

CERAMIC: glossy finish

white

©ceramicaftaminiaspa - All rights reserved. Unauthorized copying, publication, reproduction as well as partial reproduction are prohibited