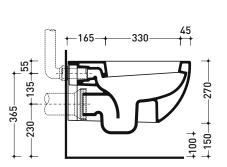

vista laterale / lateral view

sezione longitudinale / section

vista retro / back view

Please consider a 2% tolerance on indicated measurements

sizes in mm

CERAMIC: glossy finish

white

©ceramicaftaminiaspa - All rights reserved. Unauthorized copying, publication, reproduction as well as partial reproduction are prohibited