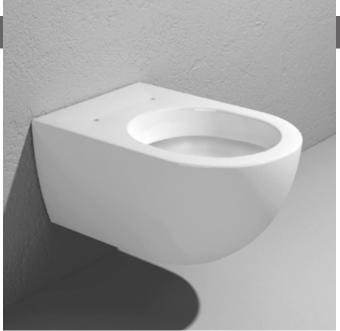

## design FLAMINIA DESIGN TEAM

Wall hung wc (fixing kit included art. 9008)

Complements: Soft-closing thermosetting wrapping seat&cover (QKCW07)

Line accessories: TWO - HOOP - NOKÈ - FOLD Universal fixing bracket for wall hung wc/bidet (41/P)

## →FLAMINIA.

**CE** UNI EN 997

Dop-No997

Weight 22 kg

vista zenitale / zenital view

E.

art. 9008

Flaminia does not recommend combining this toilet model with rapid-flow/flushometer systems or traditional high tanks