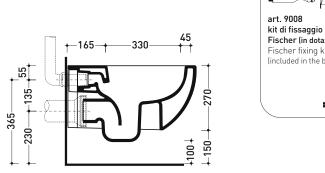

## →FLAMINIA.

Flaminia does not recommend combining this toilet model with rapid-flow/flushometer systems or traditional high tanks

vista laterale / lateral view

sezione longitudinale / section

365

http://www.ceramicaflaminia.it/en/products/330-app

©ceramicaftaminiaspa - All rights reserved. Unauthorized copying, publication, reproduction as well as partial reproduction are prohibited

vista zenitale / zenital view  $\mathbb{D}$ 

360 Fischer (in dotazione) Fischer fixing kit 180 ø 55 ø 100 (included in the box) 6 + 135 -420-330-230 ġ