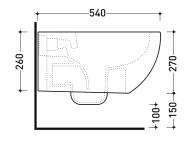

Line accessories: TWO - HOOP - NOKÈ - FOLD -----

SLIM soft-closing thermosetting seat&cover (QKCW09)

Universal fixing bracket for wall hung wc/bidet (41/P)

Weight 22,5 kg

330

540

45

45

270-360

₽<u>+</u>

©ceramicaftaminiaspa - All rights reserved. Unauthorized copying, publication, reproduction as well as partial reproduction are prohibited

vista zenitale / zenital view  $\mathbb{D}$ 

360 Fischer (in dotazione) Fischer fixing kit 180 ø 55 ø 100 (included in the box) 6 + 135 -420-330-230 ġ