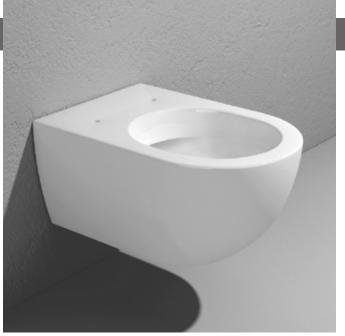

## p goclean®

Wall hung wc with goclean<sup>®</sup> system (fixing kit included art. 9008)

gocare elettronic multifunction coverseat (FL7235 - FL7035R)

Dop-No997

165-

∔110∔

190

Complements: Soft-closing thermosetting wrapping seat&cover (QKCW07)

## design FLAMINIA DESIGN TEAM

P118G

Technical accessories:

**CE** UNI EN 997