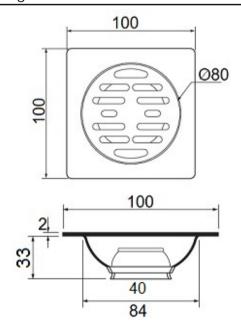

S

Connection Size





| Specifications |                      | Technical Information                   |
|----------------|----------------------|-----------------------------------------|
| Brand          | AQUADRAIN            | ANTI-ODOUR FLOOR/SHOWER DRAIN           |
| Range          | AQUADRAIN            | LOCKABLE/REMOVABLE GRATED DRAIN & COVER |
| Product code   | AQD-206A-SS          | STAINLESS STEEL GRADE 304               |
| Finish/Colour  | BRUSHED STAINLESS ST | VERTICAL OUTLET DIA. 40 MM              |
| Product type   | FLOOR DRAIN          | 20L/MINUTE CAPACITY                     |
| Material       | STAINLESS STEEL      | W X D: 100 X 100                        |
|                |                      |                                         |

Ø40MM

## Drawing



Box contents: FLOOR/SHOWER DRAIN