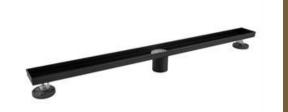

## SANIPEXGROUP

## CONTRACT SHOWER CHANNEL BASE 800X70X75MM MATT BLACK

AQD-SCB-800700-MB





| Specifications  |                   | Technical Information                |
|-----------------|-------------------|--------------------------------------|
| Brand           | AQUADRAIN         | SHOWER CHANNEL BASE                  |
| Range           | CONTRACT          | VERTICAL OUTLET                      |
| Product code    | AQD-SCB-800700-MB | STAINLESS STEEL STRAINER             |
| Finish/Colour   | MATT BLACK        | WATER FLOW CAPABILITY:65L/MIN(OD 2") |
| Product type    | SHOWER CHANNEL    | DRAIN CHANNEL IS SLOPED              |
| Material        | STAINLESS STEEL   | REMOVED ADJUSTABLE FOOT              |
| Connection Size | Ø50MM             | TILE INSERT DEPTH 12-13MM            |

## Lifestyle Image



Box contents: SHOWER CHANNEL BASE

## Drawing