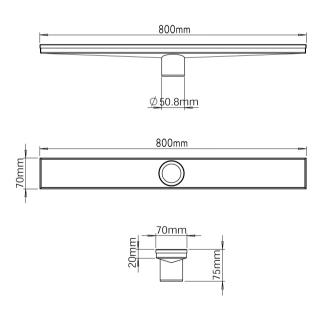

## CONTRACT SHOWER CHANNEL BASE 800X70X75MM MATT BLACK

AQD-SCB-800700-MB

| Specifications  |                   | Technical Information                |
|-----------------|-------------------|--------------------------------------|
| Brand           | AQUADRAIN         | SHOWER CHANNEL BASE                  |
| Range           | CONTRACT          | VERTICAL OUTLET                      |
| Product code    | AQD-SCB-800700-MB | STAINLESS STEEL STRAINER             |
| Finish/Colour   | MATT BLACK        | WATER FLOW CAPABILITY:65L/MIN(OD 2") |
| Product type    | SHOWER CHANNEL    | DRAIN CHANNEL IS SLOPED              |
| Material        | STAINLESS STEEL   | REMOVED ADJUSTABLE FOOT              |
| Connection Size | Ø50MM             | TILE INSERT DEPTH 12-13MM            |

## Drawing