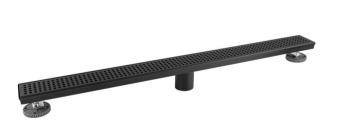

SHOWER CHANNEL BASE 800X70X75MM MATT BLACK

AQD-SCB-800700-MB





| Specifications  |                   | Technical Information                |
|-----------------|-------------------|--------------------------------------|
| Brand           | AQUADRAIN         | SHOWER CHANNEL BASE                  |
| Range           | CONTRACT          | VERTICAL OUTLET                      |
| Product code    | AQD-SCB-800700-MB | STAINLESS STEEL STRAINER             |
| Finish/Colour   | MATT BLACK        | WATER FLOW CAPABILITY:65L/MIN(OD 2") |
| Product type    | SHOWER CHANNEL    | DRAIN CHANNEL IS SLOPED              |
| Material        | STAINLESS STEEL   | REMOVED ADJUSTABLE FOOT              |
| Connection Size | Ø50MM             | TILE INSERT DEPTH 12-13MM            |

## Lifestyle Image



Box contents: SHOWER CHANNEL BASE

## Drawing