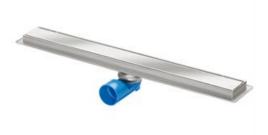

## SHOWER CHANNEL WITH UNIVERSAL OUTLET 700MM BS

AQD-SCU-701022-A-BS

#### Specifications

| Brand           | AQUADRAIN            |
|-----------------|----------------------|
| Range           | AQUADRAIN            |
| Product code    | AQD-SCU-701022-A-BS  |
| Finish/Colour   | BRUSHED SATIN STAINL |
| Product type    | SHOWER CHANNEL       |
| Material        | STAINLESS STEEL      |
| Connection Size | 50MM DIA.            |

### **Technical Information**

| Sł | HOWER CHANNEL W/ STAINLESS STEEL 304 |
|----|--------------------------------------|
| RE | EMOVABLE SMELL ADAPTOR RSA           |
| U  | NIVERSAL OUTLET Ø50MM                |
| CA | APACITY - 40 L/MIN                   |
| FL | ANGES ON ALL SIDES                   |
| W  | ITH PLAIN GRATING DESIGN             |
| W  | 7 X D X H: 700 X 70 X 67             |