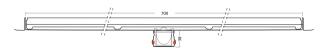

### **Technical Information**

| Sł | HOWER CHANNEL W/ STAINLESS STEEL 304 |
|----|--------------------------------------|
| RE | EMOVABLE SMELL ADAPTOR RSA           |
| U  | NIVERSAL OUTLET Ø50MM                |
| CA | APACITY - 40 L/MIN                   |
| FL | ANGES ON ALL SIDES                   |
| W  | ITH PLAIN GRATING DESIGN             |
| W  | 7 X D X H: 700 X 70 X 67             |

#### Drawing

Box contents: SHOWER CHANNEL, SHOWER CHANNEL