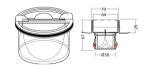

### **Technical Information**

| Sł | HOWER CHANNEL W/ STAINLESS STEEL 304 |
|----|--------------------------------------|
| RE | EMOVABLE SMELL ADAPTOR RSA           |
| U  | NIVERSAL OUTLET Ø50MM                |
| CA | APACITY - 40 L/MIN                   |
| FL | ANGES ON ALL SIDES                   |
| W  | ITH PLAIN GRATING DESIGN             |
| W  | 7 X D X H: 700 X 70 X 67             |

#### Drawing

Box contents: SHOWER CHANNEL, SHOWER CHANNEL