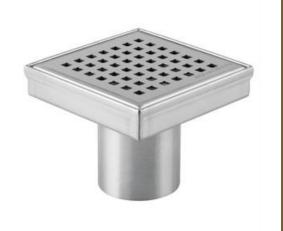

## CONTRACT SHOWER DRAIN WITH GRATE 96X96X75MM DIA. 50 BS

AQD-SCV-090910-BS

| CHNICAL   |
|-----------|
| DATASHEET |

| S | peci | tica | tions | 3 |
|---|------|------|-------|---|
|   |      |      |       |   |

| Brand           | AQUADRAIN            |
|-----------------|----------------------|
| Range           | CONTRACT             |
| Product code    | AQD-SCV-090910-BS    |
| Finish/Colour   | BRUSHED STAINLESS ST |
| Product type    | SHOWER DRAIN         |
| Material        | STAINLESS STEEL      |
| Connection Size | Ø50MM                |

## **Technical Information**

| SHOWER DRAIN                   |
|--------------------------------|
| VERTICAL OUTLET                |
| STAINLESS STEEL STRAINER       |
| WATER FLOW CAPABILITY: 45L/MIN |
| DRAIN CHANNEL IS SLOPED        |
| REMOVED ADJUSTABLE FOOT        |
|                                |