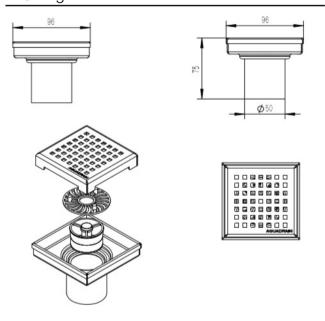

L   |
|-----------|
| DATASHEET |

| S | peci | tica | tions | 3 |
|---|------|------|-------|---|
|   |      |      |       |   |

| Brand           | AQUADRAIN            |
|-----------------|----------------------|
| Range           | CONTRACT             |
| Product code    | AQD-SCV-090910-BS    |
| Finish/Colour   | BRUSHED STAINLESS ST |
| Product type    | SHOWER DRAIN         |
| Material        | STAINLESS STEEL      |
| Connection Size | Ø50MM                |

## **Technical Information**

| SHOWER DRAIN                   |
|--------------------------------|
| VERTICAL OUTLET                |
| STAINLESS STEEL STRAINER       |
| WATER FLOW CAPABILITY: 45L/MIN |
| DRAIN CHANNEL IS SLOPED        |
| REMOVED ADJUSTABLE FOOT        |
|                                |

## Drawing



Box contents: SHOWER DRAIN