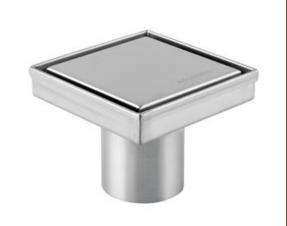

## CONTRACT REVERSIBLE FLOOR DRAIN WITH TILE INSERT 96X96X75MM Ø50 BS

AQD-TDV-090920-BS

| Specifications  |                      | Technical Information          |
|-----------------|----------------------|--------------------------------|
| Brand           | AQUADRAIN            | FLOOR DRAIN                    |
| Range           | CONTRACT             | REVERSIBLE                     |
| Product code    | AQD-TDV-090920-BS    | VERTICAL OUTLET                |
| Finish/Colour   | BRUSHED STAINLESS ST | WITH TILE INSERT               |
| Product type    | TILE DRAIN           | STAINLESS STEEL STRAINER       |
| Material        | STAINLESS STEEL      | WATER FLOW CAPABILITY: 40L/MIN |
| Connection Size | Ø50MM                | DRAIN CHANNEL IS SLOPED        |
|                 |                      | REMOVED ADJUSTABLE FOOT        |
|                 |                      | TILE INSERT DEPTH 12-13MM      |
|                 |                      | W X D X H: 96 X 96 X 75        |

## Lifestyle Image

Box contents: FLOOR DRAIN