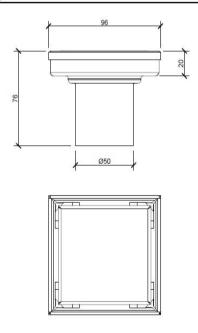

## CONTRACT REVERSIBLE FLOOR DRAIN WITH TILE INSERT 96X96X75MM Ø50 BS

AQD-TDV-090920-BS

| Specifications  |                      | Technical Information          |
|-----------------|----------------------|--------------------------------|
| Brand           | AQUADRAIN            | FLOOR DRAIN                    |
| Range           | CONTRACT             | REVERSIBLE                     |
| Product code    | AQD-TDV-090920-BS    | VERTICAL OUTLET                |
| Finish/Colour   | BRUSHED STAINLESS ST | WITH TILE INSERT               |
| Product type    | TILE DRAIN           | STAINLESS STEEL STRAINER       |
| Material        | STAINLESS STEEL      | WATER FLOW CAPABILITY: 40L/MIN |
| Connection Size | Ø50MM                | DRAIN CHANNEL IS SLOPED        |
|                 |                      | REMOVED ADJUSTABLE FOOT        |
|                 |                      | TILE INSERT DEPTH 12-13MM      |
|                 |                      | W X D X H: 96 X 96 X 75        |

## Drawing