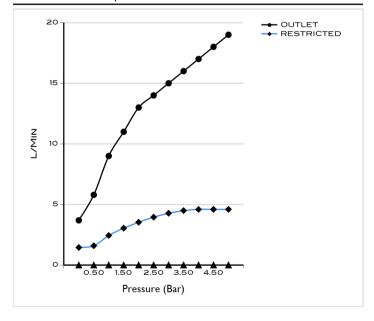

# Flow Rate Graph

Box contents: MONO BASIN MIXER, POP UP WASTE, 1/2" FLEXIBLE PIPES