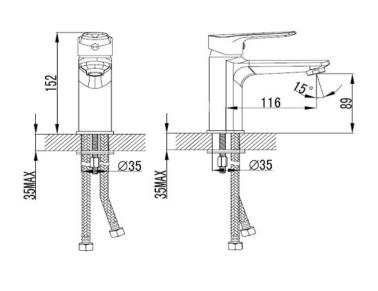

-----------|------------------|
| Range                   | DIPLOMAT         |
| Product code            | AQE-DIP-301-CP   |
| Finish/Colour           | CHROME           |
| Product type            | MONO BASIN MIXER |
| Material                | BRASS            |
| Connection Size         | 1/2"             |
| Test Range              | 0.2-5 Bar        |
| Min. Operating Pressure | 0.2 BAR LP       |
|                         |                  |

#### **Technical Information**

| MONO BASIN MIXER            |  |
|-----------------------------|--|
| DECK MOUNTED                |  |
| SINGLE LEVER                |  |
| WITH POP UP WASTE           |  |
| CARTRIDGE SXM-CAR-J10351-MZ |  |

# Flow Rate Graph



Box contents: MONO BASIN MIXER, POP UP WASTE, 1/2" FLEXIBLE PIPES

### Drawing