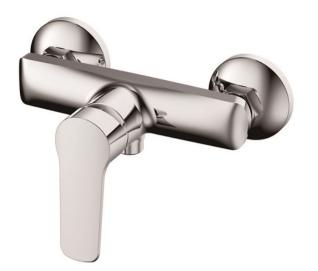

# DIPLOMAT EXPOSED SHOWER MIXER CP

# **TECHNICAL INFORMATION**

EXPOSED SHOWER MIXER WALL MOUNTED SINGLE LEVER WITHOUT RIGID RISER I/2"- 3/4" X 50MM ECCENTRICS I/2" CONNECTION FOR SHOWER HOSE

CARTRIDGE SXM-CAR-J10350