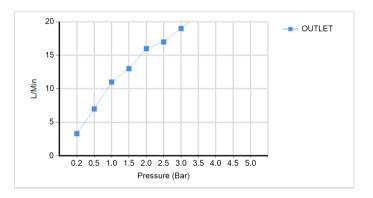

#### PRODUCT DATA

| Range           | : | DIPLOMAT             |
|-----------------|---|----------------------|
| Product code    | : | AQE-DIP-324-CP       |
| Finish/Colour   | : | CHROME               |
| Product type    | : | EXPOSED SHOWER MIXER |
| Material        | : | BRASS                |
| Connection Size | : | 1/2"                 |
| Water pressure  | : | 0.2-5 Bar            |
| RMP             | : | I.0 BAR MP           |
|                 |   |                      |