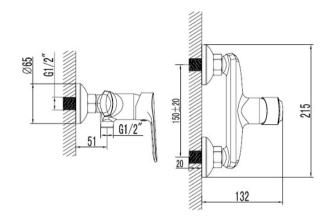

# **TECHNICAL INFORMATION**

EXPOSED SHOWER MIXER WALL MOUNTED SINGLE LEVER WITHOUT RIGID RISER I/2"- 3/4" X 50MM ECCENTRICS I/2" CONNECTION FOR SHOWER HOSE

CARTRIDGE SXM-CAR-J10350

# SCOPE OF DELIVERY

EXPOSED SHOWER MIXER 2X PIPE ECCENTRICS

2X SHROUD

2X 3/4" RUBBER WASHER