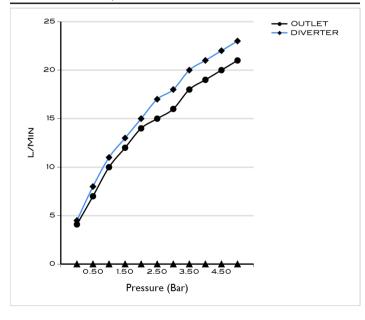

p \alpha$ | เเบ | ΙIO |

| Brand                   | AQUAECO           |
|-------------------------|-------------------|
| Range                   | DIPLOMAT          |
| Product code            | AQE-DIP-325-CP    |
| Finish/Colour           | CHROME            |
| Product type            | BATH SHOWER MIXER |
| Material                | BRASS             |
| Connection Size         | 1/2"              |
| Test Range              | 0.2-5 Bar         |
| Min. Operating Pressure | 1.0 BAR MP        |

#### **Technical Information**

| EXPOSED BATH SHOWER MIXER |
|---------------------------|
| WALL MOUNTED              |
| WITH PUSH/PULL DIVERTER   |
| SINGLE LEVER              |
| WITHOUT RIGID RISER       |
| CARTRIDGE SXM-CAR-J10351  |
|                           |

### Flow Rate Graph



#### Drawing



Box contents: EXPOSED BATH SHOWER MIXER, 2X PIPE ECCENTRICS, 2X SHROUD, 2X 3/4"RUBBER WASHER