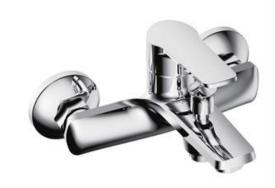

# DIPLOMAT EXPOSED BATH/SHOWER MIXER CP

AQE-DIP-325-CP

| $\sim$ |       |               |     |     |
|--------|-------|---------------|-----|-----|
| Spe    | ו†ו∩נ | CO.           | tı∩ | nc  |
| ODC    | 70111 | $\cup \alpha$ | เเบ | ΙIO |

#### **Technical Information**

| EXPOSED BATH SHOWER MIXER |
|---------------------------|
| WALL MOUNTED              |
| WITH PUSH/PULL DIVERTER   |
| SINGLE LEVER              |
| WITHOUT RIGID RISER       |
| CARTRIDGE SXM-CAR-J10351  |
|                           |