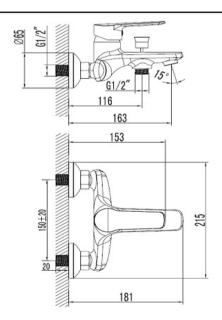

#### Drawing

Box contents: EXPOSED BATH SHOWER MIXER, 2X PIPE ECCENTRICS, 2X SHROUD, 2X 3/4"RUBBER WASHER