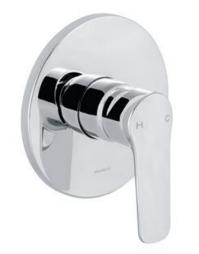

## DIPLOMAT CONCEALED SHOWER MIXER CP

AQE-DIP-410-CP

| Specifications          |                        | Technical Information    |
|-------------------------|------------------------|--------------------------|
| Brand                   | AQUAECO                | CONCEALED SHOWER MIXER   |
| Range                   | DIPLOMAT               | WALL MOUNTED             |
| Product code            | AQE-DIP-410-CP         | WITHOUT DIVERTER         |
| Finish/Colour           | CHROME                 | SINGLE LEVER             |
| Product type            | CONCEALED SHOWER MIXER | CARTRIDGE SXM-CAR-J10350 |
| Material                | BRASS                  |                          |
| Connection Size         | 1/2"                   |                          |
| Test Range              | 0.2-5 Bar              |                          |
| Min. Operating Pressure | 0.5 BAR LP             |                          |