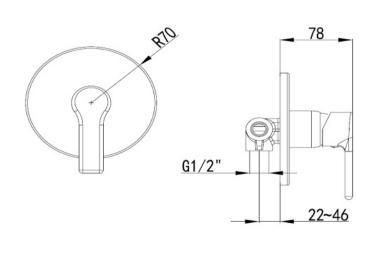

| AQUAECO                | CONCEALED SHOWER MIXER   |
| Range                   | DIPLOMAT               | WALL MOUNTED             |
| Product code            | AQE-DIP-410-CP         | WITHOUT DIVERTER         |
| Finish/Colour           | CHROME                 | SINGLE LEVER             |
| Product type            | CONCEALED SHOWER MIXER | CARTRIDGE SXM-CAR-J10350 |
| Material                | BRASS                  |                          |
| Connection Size         | 1/2"                   |                          |
| Test Range              | 0.2-5 Bar              |                          |
| Min. Operating Pressure | 0.5 BAR LP             |                          |

## Flow Rate Graph



Box contents: CONCEALED SHOWER MIXER, HANDLE, INSTALLATION GUIDE

## Drawing