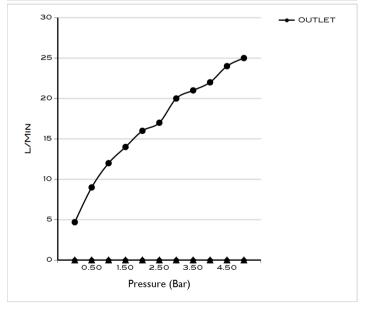

## Flow Rate Graph

Box contents: CONCEALED SHOWER MIXER, HANDLE, INSTALLATION GUIDE