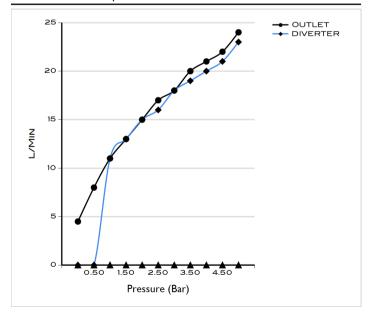

|      |     |    |

| Brand                   | AQUAECO                |
|-------------------------|------------------------|
| Range                   | DIPLOMAT               |
| Product code            | AQE-DIP-411-CP         |
| Finish/Colour           | CHROME                 |
| Product type            | CONCEALED SHOWER MIXER |
| Material                | BRASS                  |
| Connection Size         | 1/2"                   |
| Test Range              | 0.2-5 Bar              |
| Min. Operating Pressure | 1.0 BAR MP             |

#### **Technical Information**

| CONCEALED SHOWER MIXER   |  |
|--------------------------|--|
| WITH PUSH/PULL DIVERTER  |  |
| SINGLE LEVER             |  |
| CARTRIDGE SXM-CAR-J10350 |  |
|                          |  |

### Flow Rate Graph



#### Drawing



Box contents: CONCEALED SHOWER MIXER, HANDLE, INSTALLATION GUIDE