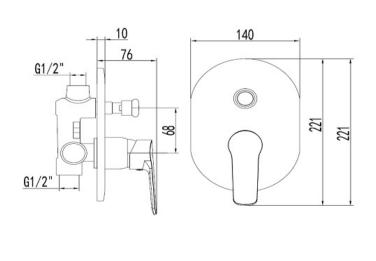

|

| Brand                   | AQUAECO                |
|-------------------------|------------------------|
| Range                   | DIPLOMAT               |
| Product code            | AQE-DIP-411-CP         |
| Finish/Colour           | CHROME                 |
| Product type            | CONCEALED SHOWER MIXER |
| Material                | BRASS                  |
| Connection Size         | 1/2"                   |
| Test Range              | 0.2-5 Bar              |
| Min. Operating Pressure | 1.0 BAR MP             |

#### **Technical Information**

| CONCEALED SHOWER MIXER   |  |
|--------------------------|--|
| WITH PUSH/PULL DIVERTER  |  |
| SINGLE LEVER             |  |
| CARTRIDGE SXM-CAR-J10350 |  |
|                          |  |

### Flow Rate Graph



#### Drawing



Box contents: CONCEALED SHOWER MIXER, HANDLE, INSTALLATION GUIDE