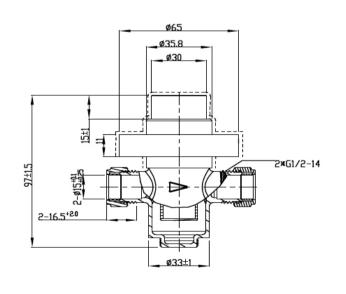

| BRASS               |
| Connection Size         | 1/2"                |
| Test Range              | 0.2-5 Bar           |
| Min. Operating Pressure | 2.0 BAR HP          |
|                         |                     |

#### **Technical Information**

| SELF-CLOSING PUSH TAP                      |
|--------------------------------------------|
| WALL MOUNTED CONCEALED                     |
| FLOW TIME: 12 SECONDS (+/- 3 SEC) (FIXED)  |
| OPERATING PRESSURE - MIN 1 BAR - MAX 5 BAR |
| RECOMMENDED PRESSURE 2-4 BAR               |
| RECOMMENDED WATER TEMPERATURE 5-65°C       |
| RECOMMENDED FOR USE WITH THERMOSTATIC-     |
| MIXER VALVE: AQM-WRM-T301-CON-CP           |
|                                            |

### Flow Rate Graph



Box contents: PUSH TAP

#### Drawing