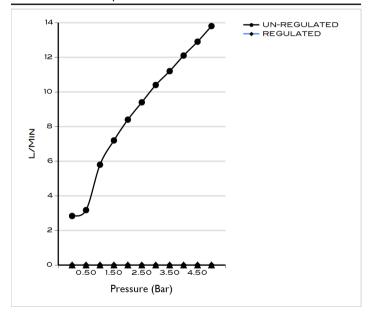

| TAP                 |
| Material                | BRASS               |
| Connection Size         | 1/2"                |
| Test Range              | 0.2-5 Bar           |
| Min. Operating Pressure | 2.0 BAR HP          |
|                         |                     |

#### **Technical Information**

| SELF-CLOSING PUSH TAP                      |
|--------------------------------------------|
| WALL MOUNTED CONCEALED                     |
| FLOW TIME: 12 SECONDS (+/- 3 SEC) (FIXED)  |
| OPERATING PRESSURE - MIN 1 BAR - MAX 5 BAR |
| RECOMMENDED PRESSURE 2-4 BAR               |
| RECOMMENDED WATER TEMPERATURE 5-65°C       |
| RECOMMENDED FOR USE WITH THERMOSTATIC-     |
| MIXER VALVE: AQM-WRM-T301-CON-CP           |
|                                            |

### Flow Rate Graph



Box contents: PUSH TAP

#### Drawing