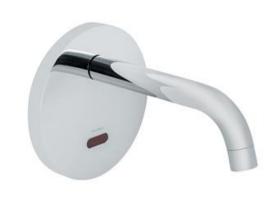

# AQUAECO ROUND CONCEALED TOUCHLESS BASIN TAP CHROME

AQE-ECO-I355-CP

| $\sim$ |      |       |        |     |
|--------|------|-------|--------|-----|
| S'n    | ecif | ハつけ   | $\cap$ | าด  |
|        | ᄄᇄ   | וגאטו | ιι     | רטו |

| Brand                   | AQUAECO         |
|-------------------------|-----------------|
| Range                   | AQUAECO         |
| Product code            | AQE-ECO-I355-CP |
| Finish/Colour           | CHROME          |
| Product type            | TOUCHLESS TAP   |
| Material                | BRASS           |
| Connection Size         | 1/2"            |
| Test Range              | 0.2-5 Bar       |
| Min. Operating Pressure | 1.0 BAR MP      |
|                         |                 |