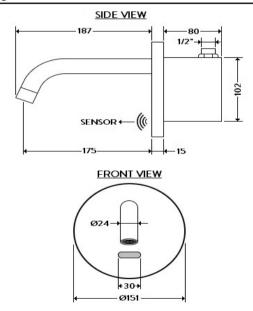

### Drawing

Box contents: SPOUT, BACKPLATE WITH CONTROL BOX, FIXING SCREWS, INSTALLATION GUIDE, \*BATTERIES NOT SUPPLIED\*