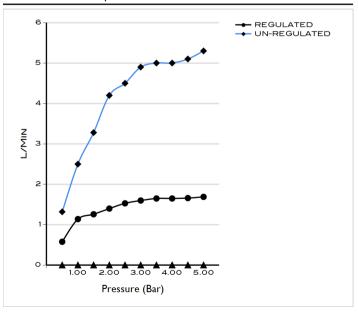

sh/Colour           | CHROME          |
| Product type            | TOUCHLESS TAP   |
| Material                | BRASS           |
| Connection Size         | 1/2"            |
| Test Range              | 0.2-5 Bar       |
| Min. Operating Pressure | 1.0 BAR MP      |
|                         |                 |

#### **Technical Information**

| CONCEALED INFRA-RED BASIN TAP          |
|----------------------------------------|
| WALL MOUNTED                           |
| MAINS OR BATTERY POWERED               |
| 220-240V OR 4X 1.5V AA BATTERIES       |
| SENSING DISTANCE ≤450MM; ≥500MM        |
| RECOMMENDED FOR USE WITH THERMOSTATIC- |
| MIXER VALVE: AQM-WRM-T301-CON-CP       |
| SUPPLIED WITH FLOW REDUCER             |
| IP RATING: IPX6                        |

## Flow Rate Graph



### Drawing



Box contents: SPOUT, BACKPLATE WITH CONTROL BOX, FIXING SCREWS, INSTALLATION GUIDE, \*BATTERIES NOT SUPPLIED\*