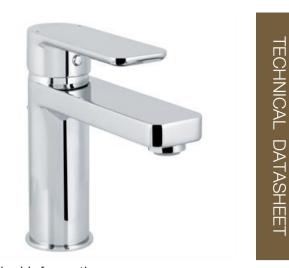

# ES22 EMBASSY MONO BASIN MIXER W/PUW CP

AQE-EMB-301-CP

| $\sim$          |      |       |        |       |
|-----------------|------|-------|--------|-------|
| Spe             | つつけ  | വ     | $\sim$ | nc    |
| <b>L JL J</b> C | 7071 | וגאטו | 1()    | כיו ו |