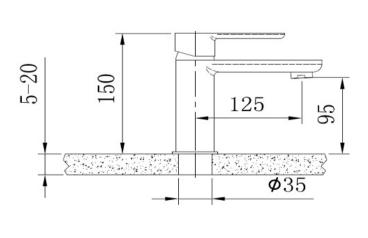

|-------------------------|------------------|
| Range                   | EMBASSY          |
| Product code            | AQE-EMB-301-CP   |
| Finish/Colour           | CHROME           |
| Product type            | MONO BASIN MIXER |
| Material                | BRASS            |
| Connection Size         | 1/2"             |
| Test Range              | 0.2-5 Bar        |
| Min. Operating Pressure | 1.0 BAR MP       |
|                         |                  |

## Technical Information

| MONO BASIN MIXER         |
|--------------------------|
| DECK MOUNTED             |
| SINGLE LEVER             |
| WITH POP UP WASTE        |
| CARTRIDGE SXM-CAR-CB35UF |
|                          |

### Flow Rate Graph



Box contents: MONO BASIN MIXER, POP UP WASTE, FLEXIBLE PIPES

#### Drawing