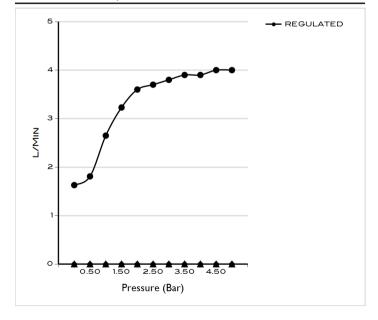

### Flow Rate Graph

Box contents: MONO BASIN MIXER, POP UP WASTE, FLEXIBLE PIPES