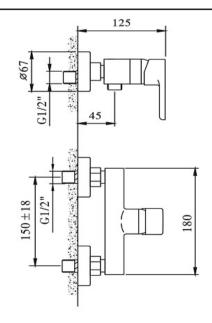

| AQUAECO              |
|-------------------------|----------------------|
| Range                   | EMBASSY              |
| Product code            | AQE-EMB-324-CP       |
| Finish/Colour           | CHROME               |
| Product type            | EXPOSED SHOWER MIXER |
| Material                | BRASS                |
| Connection Size         | 1/2"                 |
| Test Range              | 0.2-5 Bar            |
| Min. Operating Pressure | 0.5 BAR LP           |

### Technical Information

| SHOWER MIXER             |  |
|--------------------------|--|
| WALL MOUNTED EXPOSED     |  |
| SINGLE HANDLE            |  |
| WITHOUT RIGID RISER      |  |
| CARTRIDGE SXM-CAR-CB35TF |  |
|                          |  |

## Flow Rate Graph



Box contents: SHOWER MIXER

### Drawing