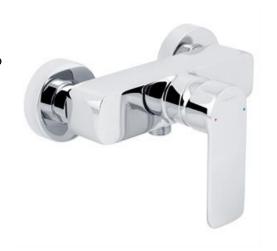

## ES22 EMBASSY EXPOSED SHOWER MIXER CP

AQE-EMB-324-CP

| _             |             |       |               |
|---------------|-------------|-------|---------------|
| $C \sim \sim$ | aifia.      | atian | $\overline{}$ |
| $\sim$        | ( :1111( :2 | ation | 5             |

| Brand                   | AQUAECO              |
|-------------------------|----------------------|
| Range                   | EMBASSY              |
| Product code            | AQE-EMB-324-CP       |
| Finish/Colour           | CHROME               |
| Product type            | EXPOSED SHOWER MIXER |
| Material                | BRASS                |
| Connection Size         | 1/2"                 |
| Test Range              | 0.2-5 Bar            |
| Min. Operating Pressure | 0.5 BAR LP           |