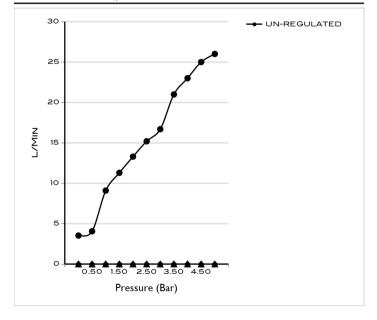

5             |

| Brand                   | AQUAECO              |
|-------------------------|----------------------|
| Range                   | EMBASSY              |
| Product code            | AQE-EMB-324-CP       |
| Finish/Colour           | CHROME               |
| Product type            | EXPOSED SHOWER MIXER |
| Material                | BRASS                |
| Connection Size         | 1/2"                 |
| Test Range              | 0.2-5 Bar            |
| Min. Operating Pressure | 0.5 BAR LP           |

### Technical Information

| SHOWER MIXER             |  |
|--------------------------|--|
| WALL MOUNTED EXPOSED     |  |
| SINGLE HANDLE            |  |
| WITHOUT RIGID RISER      |  |
| CARTRIDGE SXM-CAR-CB35TF |  |
|                          |  |

## Flow Rate Graph



Box contents: SHOWER MIXER

### Drawing