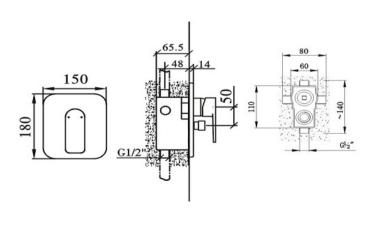

----------------|--------------------------|
| Brand                   | AQUAECO                | SHOWER MIXER             |
| Range                   | EMBASSY                | WALL MOUNTED CONCEALED   |
| Product code            | AQE-EMB-411-CP         | SINGLE HANDLE            |
| Finish/Colour           | CHROME                 | WITH PUSH/PULL DIVERTER  |
| Product type            | CONCEALED SHOWER MIXER | CARTRIDGE SXM-CAR-CB35TF |
| Material                | BRASS                  |                          |
| Connection Size         | 1/2"                   |                          |
| Test Range              | 0.2-5 Bar              |                          |
| Min. Operating Pressure | 1.0 BAR MP             |                          |

## Flow Rate Graph



## Drawing