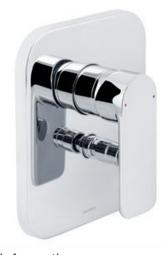

## ES22 EMBASSY CONCEALED SHOWER MIXER W/DIVERTER CP

AQE-EMB-411-CP

| Specifications          |                        | Technical Information    |
|-------------------------|------------------------|--------------------------|
| Brand                   | AQUAECO                | SHOWER MIXER             |
| Range                   | EMBASSY                | WALL MOUNTED CONCEALED   |
| Product code            | AQE-EMB-411-CP         | SINGLE HANDLE            |
| Finish/Colour           | CHROME                 | WITH PUSH/PULL DIVERTER  |
| Product type            | CONCEALED SHOWER MIXER | CARTRIDGE SXM-CAR-CB35TF |
| Material                | BRASS                  |                          |
| Connection Size         | 1/2"                   |                          |
| Test Range              | 0.2-5 Bar              |                          |
| Min. Operating Pressure | 1.0 BAR MP             |                          |