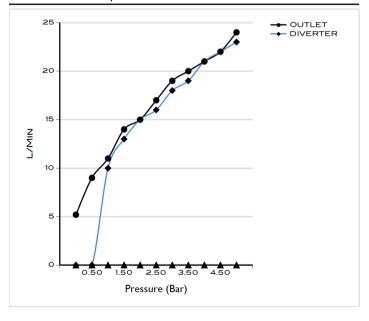

-----|------------------------|--------------------------|
| Brand                   | AQUAECO                | SHOWER MIXER             |
| Range                   | EMBASSY                | WALL MOUNTED CONCEALED   |
| Product code            | AQE-EMB-411-CP         | SINGLE HANDLE            |
| Finish/Colour           | CHROME                 | WITH PUSH/PULL DIVERTER  |
| Product type            | CONCEALED SHOWER MIXER | CARTRIDGE SXM-CAR-CB35TF |
| Material                | BRASS                  |                          |
| Connection Size         | 1/2"                   |                          |
| Test Range              | 0.2-5 Bar              |                          |
| Min. Operating Pressure | 1.0 BAR MP             |                          |

## Flow Rate Graph



## Drawing