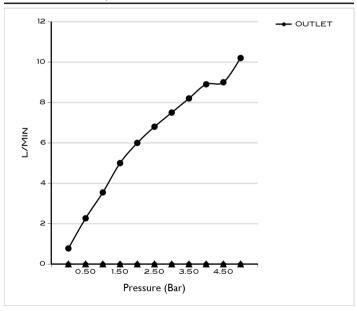

# SMOOTH TOUCHLESS BASIN TAP CHROME

AQE-SMO-I301-CP







## Specifications

| AQUAECO         |
|-----------------|
| SMOOTH          |
| AQE-SMO-I301-CP |
| CHROME          |
| TOUCHLESS TAP   |
| BRASS           |
| 1/2"            |
| 0.2-5 Bar       |
| 1.0 BAR MP      |
|                 |

### **Technical Information**

| INFRA-RED BASIN TAP                    |
|----------------------------------------|
| DECK MOUNTED                           |
| MAINS OR BATTERY POWERED               |
| 220-240V OR 4X 1.5V AA BATTERIES       |
| SENSING DISTANCE ≤50MM; ≥350MM         |
| DRILL HOLE DIA 30-32 MM                |
| RECOMMENDED FOR USE WITH THERMOSTATIC- |
| MIXER VALVE: AQM-WRM-T301-CON-CP       |

## Flow Rate Graph



#### Drawing



Box contents: INFRA-RED BASIN TAP, CONTROL BOX, POWER ADAPTER, FLEXIBLE HOSE, FIXING SCREWS, INSTALLATION GUIDE, \*BATTERIES NOT SUPPLIED\*