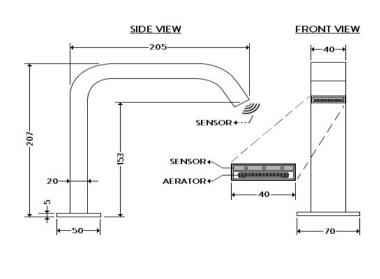

#### Drawing

Box contents: INFRA-RED BASIN TAP, CONTROL BOX, POWER ADAPTER, FLEXIBLE HOSE, FIXING SCREWS, INSTALLATION GUIDE, \*BATTERIES NOT SUPPLIED\*