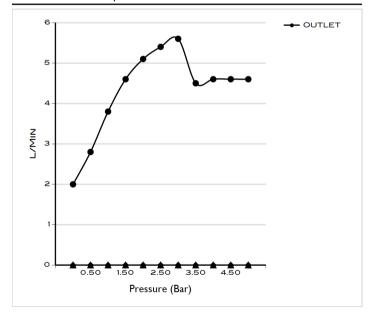

|
| Range                   | AQUAECO              | DECK MOUNTED                               |
| Product code            | AQM-IX3-306-SS       | FLOW TIME: 10 SECONDS (+/- 3 SEC) (FIXED)  |
| Finish/Colour           | BRUSHED STAINLESS ST | OPERATING PRESSURE - MIN 1 BAR - MAX 5 BAR |
| Product type            | TAP                  | RECOMMENDED PRESSURE 2-4 BAR               |
| Material                | STAINLESS STEEL      | RECOMMENDED WATER TEMPERATURE 5-65°C       |
| Connection Size         | 1/2"                 | RECOMMENDED FOR USE WITH THERMOSTATIC-     |
| Test Range              | 0.2-5 Bar            | MIXER VALVE: AQM-WRM-T301-CON-CP           |
| Min. Operating Pressure | 2.0 BAR HP           |                                            |

## Flow Rate Graph



Box contents: SELF-CLOSING PUSH TAP

## Drawing