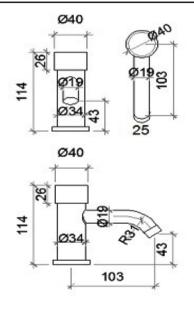

| DECK MOUNTED                               |
| Product code            | AQM-IX3-306-SS       | FLOW TIME: 10 SECONDS (+/- 3 SEC) (FIXED)  |
| Finish/Colour           | BRUSHED STAINLESS ST | OPERATING PRESSURE - MIN 1 BAR - MAX 5 BAR |
| Product type            | TAP                  | RECOMMENDED PRESSURE 2-4 BAR               |
| Material                | STAINLESS STEEL      | RECOMMENDED WATER TEMPERATURE 5-65°C       |
| Connection Size         | 1/2"                 | RECOMMENDED FOR USE WITH THERMOSTATIC-     |
| Test Range              | 0.2-5 Bar            | MIXER VALVE: AQM-WRM-T301-CON-CP           |
| Min. Operating Pressure | 2.0 BAR HP           |                                            |

## Flow Rate Graph



Box contents: SELF-CLOSING PUSH TAP

## Drawing