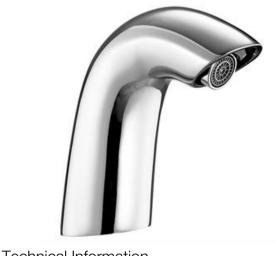

## ES21 AQUAECO MONO TOUCHLESS BASIN TAP CHROME

AQM-WRM-321-CP

| lechnical information             |
|-----------------------------------|
| INFRA-RED BASIN TAP               |
| DECK MOUNTED                      |
| MAINS AND BATTERY POWERED         |
| 220-240V ; 4X 1.5V AA BATTERIES   |
| SENSING DISTANCE ≤50MM ; ≥350MM   |
| DRILL HOLE DIA 35 MM              |
| RECOMMENDED USE WITH THERMOSTATIC |
| MIXER VALVE AQM-WRM-T301-CON-CP   |