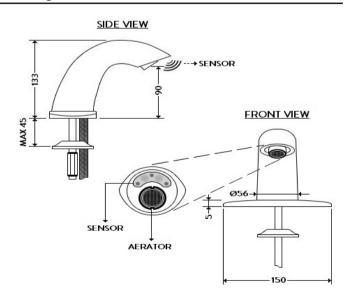

### Drawing

Box contents: INFRA-RED BASIN TAP, CONTROL BOX, POWER ADAPTER, FLEXIBLE HOSE, INSTALLATION GUIDE