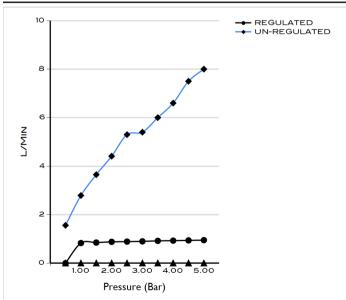

------------------|----------------|
| Range                   | AQUAECO        |
| Product code            | AQM-WRM-321-CP |
| Finish/Colour           | CHROME         |
| Product type            | TOUCHLESS TAP  |
| Material                | BRASS          |
| Connection Size         | 1/2"           |
| Test Range              | 0.2-5 Bar      |
| Min. Operating Pressure | 1.0 BAR MP     |

| lechnical information             |
|-----------------------------------|
| INFRA-RED BASIN TAP               |
| DECK MOUNTED                      |
| MAINS AND BATTERY POWERED         |
| 220-240V ; 4X 1.5V AA BATTERIES   |
| SENSING DISTANCE ≤50MM ; ≥350MM   |
| DRILL HOLE DIA 35 MM              |
| RECOMMENDED USE WITH THERMOSTATIC |
| MIXER VALVE AQM-WRM-T301-CON-CP   |

### Flow Rate Graph



### Drawing



Box contents: INFRA-RED BASIN TAP, CONTROL BOX, POWER ADAPTER, FLEXIBLE HOSE, INSTALLATION GUIDE