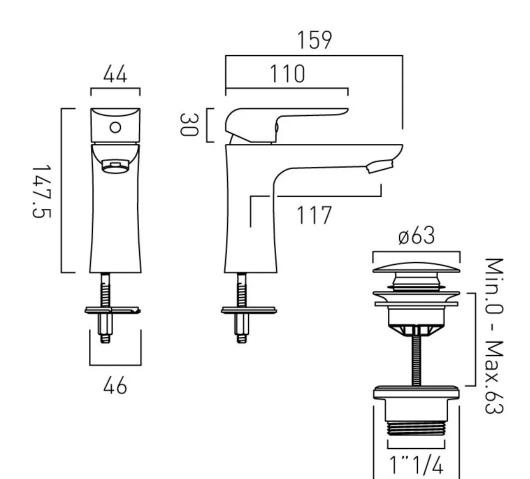

## TECHNICAL DRAWING

COLLECTION: VALA PRODUCT CODE: AX-VAL-100/CC-CP

CONTACT SALES: 01934 744466 AFTERSALES: 01934 745163 EMAIL: SALES@VADO.COM

ø62

WWW.VADO.COM/AXCES