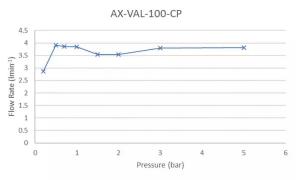

## FINISH:

Chrome MINIMUM OPERATING PRESSURE: 0.2 bar LP FLOW RATE AT 3.0 BAR FLOW PRESSURE: 3.8 l/min

SALES: 01934 744466 AFTERSALES: 01934 745163 EMAIL: SALES@VADO.COM

WWW.VADO.COM/AXCES

CONTACT