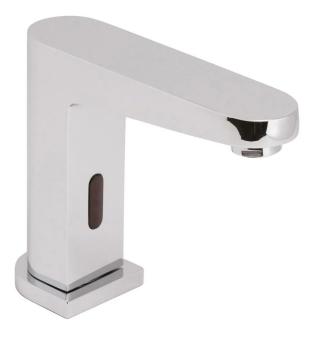

#### **DESCRIPTION:**

Life infra-red mono basin tap deck mounted with rub clean aerator mains or battery operated takes standard AA batteries central processing unit: IR-100/CONTROL minimum operating pressure 1.0 bar MP

#### FINISH:

Chrome FLOW REGULATOR: FR-100/5-PLA MINIMUM OPERATING PRESS