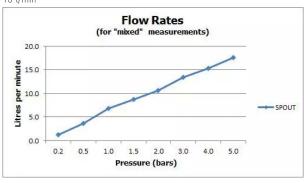

### **FLOW RATE AT 3.0 BAR FLOW PRESSURE:**

13 V/min

tel: 01934 744466 email: sales@vado.com www.vado.com

taps | showering | accessories