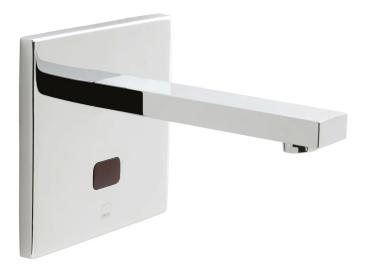

### **DESCRIPTION:**

Notion infra-red basin tap wall mounted with rub clean aerator with square backplate mains or battery operated takes standard AA batteries central processing unit: IR-109/CONTROL minimum operating pressure 1.0 bar MP

#### FINISH:

Chrome FLOW REGULATOR: FR-100/5-PLA MINIMUM OPERATING PRESSURE: 1.0 bar MP FLOW RATE AT 3.0 BAR FLOW PRESSURE: 9 Umin

tel: 01934 744466 email: sales@vado.com www.vado.com