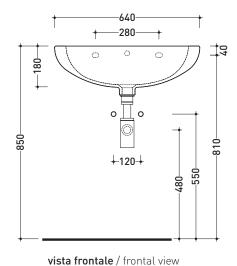

### **(€** UNI EN 14688 - CL20 Dop-No14688

vista zenitale / zenital view

65 75 225 480

sezione longitudinale / section

sizes in mm

Please consider a 2% tolerance on indicated measurements

CERAMIC: glossy finish