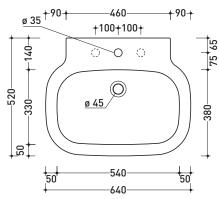

### **(€** UNI EN 14688 - CL20 Dop-No14688

vista zenitale / zenital view

65 75 225 480

sezione longitudinale / section

sizes in mm

Please consider a 2% tolerance on indicated measurements

CERAMIC: glossy finish