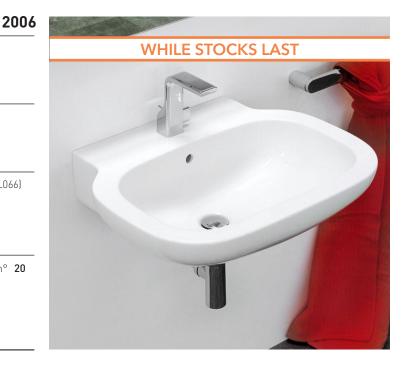

### Basin 64 cm wall hung or suitable for pedestal

•WITH OVERFLOW •ARRANGED FOR THREE HOLES TAP

Complements: Sprint ceramic pedestal (SR50S)

Sprint wall-mounted ceramic pedestal (SR50CS) Line taps basin: ONE - NOKE' - FOLD Line accessories: TWO - HOOP - NOKE' - FOLD