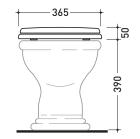

Package dim. 51 x 40 x 6 cm

Weight **4 kg** 

Pz. Pallet n° -

FLAMINIA.

vista zenitale / zenital view

vista laterale / lateral view

vista frontale / frontal view

sizes in mm