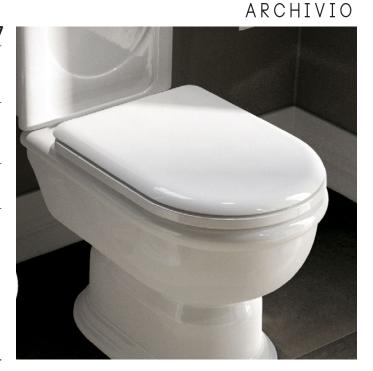

## 07/C - 07/0

Seat & cover with quick release chrome or gold hinges

## 07/CR - 07/OR

Soft-close seat & cover with quick release chrome or gold hinges

| Complements: | Complements: Fidia wcs (3010 - 3011)<br>Fidia monoblock wcs (3012 - 3013) |                    |           |
|--------------|---------------------------------------------------------------------------|--------------------|-----------|
| Package dim. | 51 x 40 x 6 cm                                                            | Weight <b>4 kg</b> | Pz. Palle |

matt finish milky white

http://www.ceramicaflaminia.it/en/products/288-fidia/filter/43-flaminia\_archivio ©ceramicaflaminiaspa - All rights reserved. Unauthorized copying, publication, reproduction as well as partial reproduction are prohibited