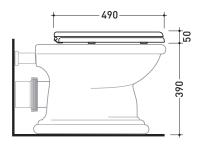

Package dim. 51 x 40 x 6 cm

Weight **4 kg** 

Pz. Pallet n° -

FLAMINIA.

vista zenitale / zenital view

vista laterale / lateral view

vista frontale / frontal view

sizes in mm