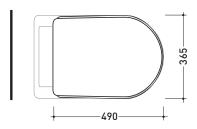

Package dim. 51 x 40 x 6 cm

Weight **4 kg** 

Pz. Pallet n° -

FLAMINIA.

vista zenitale / zenital view

vista laterale / lateral view

vista frontale / frontal view

sizes in mm