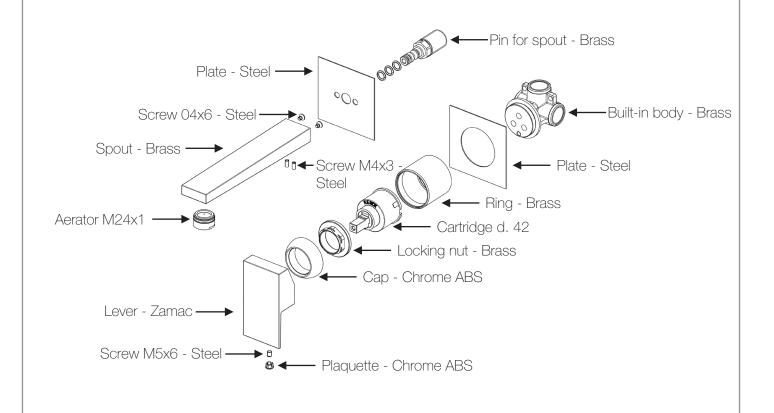

### Features

CR

Cartridge diam. 42 mm with 2 ceramic disks, with 25° opening angle, and 90° mixing angle. We use only certified white lubricant into our mixers and cartridges.

Aerator Male thread 24 x 1

Easy installation with 65 mm brass long fixing screw Suitable for electrical water heater