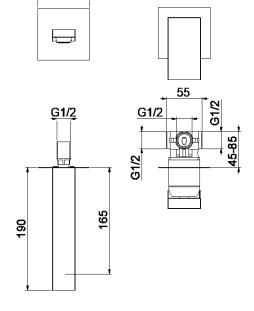

# Technical Data Sheet

Series: Kube

Article code: 100CR7597

Description: Wall basin mixer

Materials: Brass

Surface finish Chrome: 14 micron Nickel 0.3 microm Chrome

□80

### Features

CR

Cartridge diam. 42 mm with 2 ceramic disks, with 25° opening angle, and 90° mixing angle. We use only certified white lubricant into our mixers and cartridges.

Aerator Male thread 24 x 1

Easy installation with 65 mm brass long fixing screw Suitable for electrical water heater