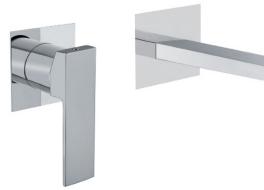

# Technical Data Sheet

Series: Kube

Article code: 100CR7597

Description: Wall basin mixer

Materials: Brass

Surface finish Chrome: 14 micron Nickel 0.3 microm Chrome

□80

### Features

CR

Cartridge diam. 42 mm with 2 ceramic disks, with 25° opening angle, and 90° mixing angle. We use only certified white lubricant into our mixers and cartridges.

Aerator Male thread 24 x 1

Easy installation with 65 mm brass long fixing screw Suitable for electrical water heater