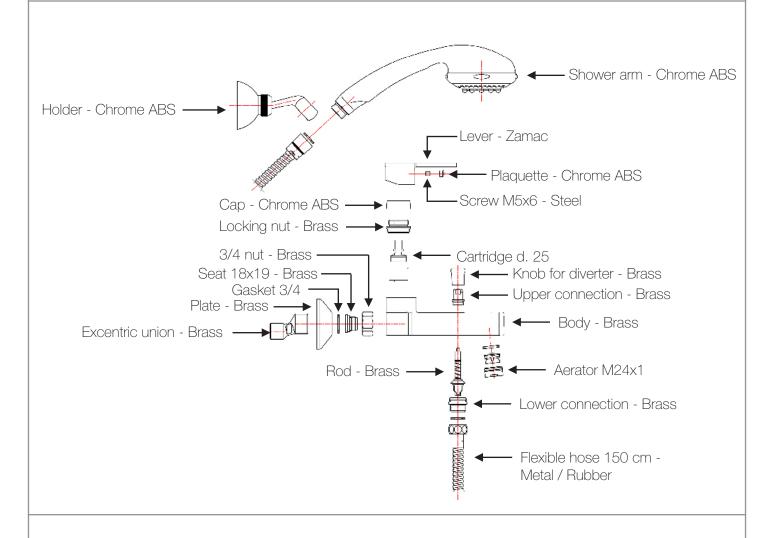

## Features

Cartridge diam. 25 mm with 2 ceramic disks, with 25° opening angle, and 90° mixing angle. We use only certified white lubricant into our mixers and cartridges.

Aerator Male thread 24x1

Forged solid brass wall connector with brass rosette
Long ¾ nut for wall connection
150 mm wheelbase body with adjusting wall connector
from 130mm to 170mm

Automatic solid brass diverter with stainless steel spring 90° turning locking diverter to be also used in case of low pressure

Suitable for electrical water heater