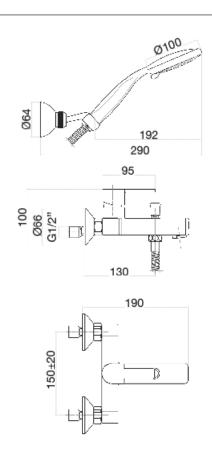

# Technical Data Sheet

Series: Kalos

Article code: 76CR7450

Description:

Bath mixer with shower set.

Materials: Brass

Surface finish Chrome: 14 micron Nickel 0.3 microm Chrome

## Features

Cartridge diam. 25 mm with 2 ceramic disks, with 25° opening angle, and 90° mixing angle. We use only certified white lubricant into our mixers and cartridges.

Aerator Male thread 24x1

Forged solid brass wall connector with brass rosette
Long ¾ nut for wall connection
150 mm wheelbase body with adjusting wall connector
from 130mm to 170mm

Automatic solid brass diverter with stainless steel spring 90° turning locking diverter to be also used in case of low pressure

Suitable for electrical water heater