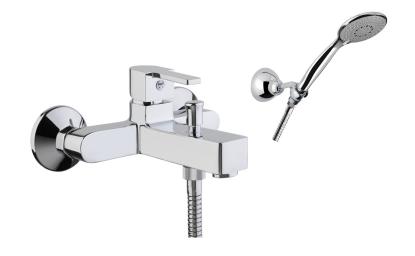

# Technical Data Sheet

Series: Kalos

Article code: 76CR7450

Description:

Bath mixer with shower set.

Materials: Brass

Surface finish Chrome: 14 micron Nickel 0.3 microm Chrome

## Features

Cartridge diam. 25 mm with 2 ceramic disks, with 25° opening angle, and 90° mixing angle. We use only certified white lubricant into our mixers and cartridges.

Aerator Male thread 24x1

Forged solid brass wall connector with brass rosette
Long ¾ nut for wall connection
150 mm wheelbase body with adjusting wall connector
from 130mm to 170mm

Automatic solid brass diverter with stainless steel spring 90° turning locking diverter to be also used in case of low pressure

Suitable for electrical water heater