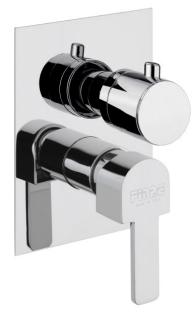

# Technical Data Sheet

Series: Kalos Article code: 76CR7501

Description: 3-way built-in shower mixer

Materials: Brass

Surface finish Chrome: 14 micron Nickel 0.3 microm Chrome

### Finishings

Cartridge diam. 42 mm with 2 ceramic disks, with 25° opening angle, and 90° mixing angle. We use only certified white lubricant into our mixers and cartridges.

Cast solid brass body

Brass 1/2 screwed connection easy to be changed