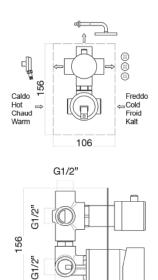

# Technical Data Sheet

Series: Kalos Article code: 76CR7501

Description: 3-way built-in shower mixer

Materials: Brass

Surface finish Chrome: 14 micron Nickel 0.3 microm Chrome

### Finishings

Cartridge diam. 42 mm with 2 ceramic disks, with 25° opening angle, and 90° mixing angle. We use only certified white lubricant into our mixers and cartridges.

Cast solid brass body

Brass 1/2 screwed connection easy to be changed

1 mm stainless steel plate

Suitable for electrical water heater

122