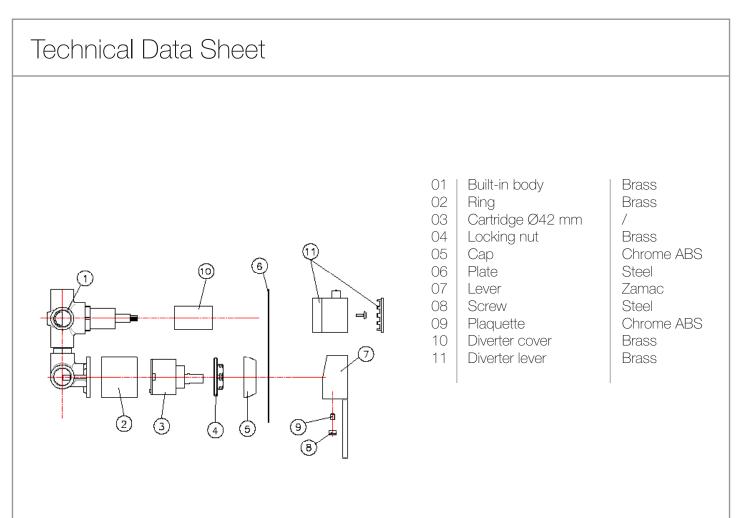

# Technical Data Sheet

Series: Kalos Article code: 76CR7501

Description: 3-way built-in shower mixer

Materials: Brass

Surface finish Chrome: 14 micron Nickel 0.3 microm Chrome

### Finishings

Cartridge diam. 42 mm with 2 ceramic disks, with 25° opening angle, and 90° mixing angle. We use only certified white lubricant into our mixers and cartridges.

Cast solid brass body

Brass 1/2 screwed connection easy to be changed

1 mm stainless steel plate

Suitable for electrical water heater

122