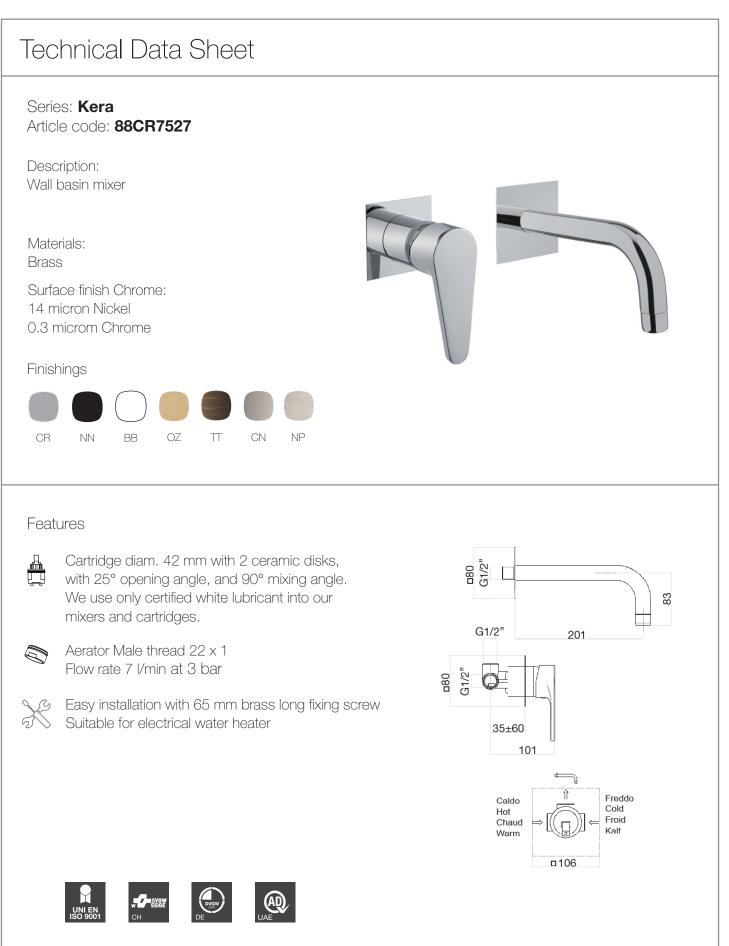

## Maintenance

Product care also includes regularly cleaning the aerator filter from impurities and/or lime scale. For correctdecalcification, disassemble the aerator and place it into diluted vinegar (max concentration: 10% at 20°C) to remove lime scale deposits and/or dirt from the aerator filters. Leave it to soak for a few hours, and then rinse using only water.

## Cleaning recommendation for products and care of finish

**Chrome**: the chrome surfaces can be cleaned with a mild detergent or with neutral soap and water.

**Color finishes**: taps with colored finishes should be cleaned only with a cloth and water.

Never use detergents containing mineral acids (ex. hydrochloric acid), aggressive acids (ex. acetic acid), bases (ex. ammonia) phosphoric acid or other aggressive sub