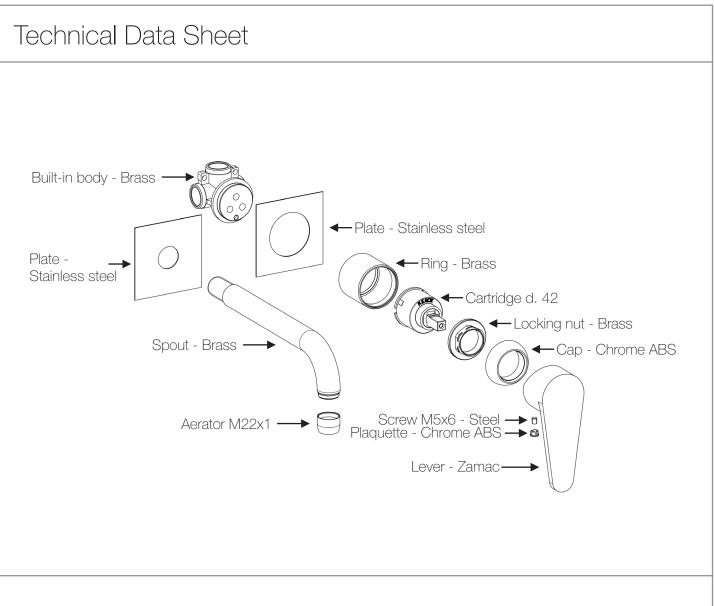

## Maintenance

Product care also includes regularly cleaning the aerator filter from impurities and/or lime scale. For correctdecalcification, disassemble the aerator and place it into diluted vinegar (max concentration: 10% at 20°C) to remove lime scale deposits and/or dirt from the aerator filters. Leave it to soak for a few hours, and then rinse using only water.

## Cleaning recommendation for products and care of finish

**Chrome**: the chrome surfaces can be cleaned with a mild detergent or with neutral soap and water.

**Color finishes**: taps with colored finishes should be cleaned only with a cloth and water.

Never use detergents containing mineral acids (ex. hydrochloric acid), aggressive acids (ex. acetic acid), bases (ex. ammonia) phosphoric acid or other aggressive substan