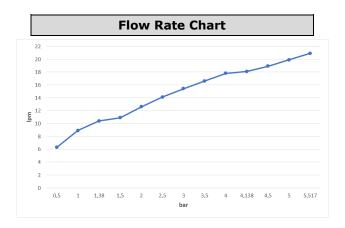

| Technical Specification       |                  |  |
|-------------------------------|------------------|--|
| Head Sizes of Shower Head     | Ø400 mm          |  |
| Flow Regime                   | Single Flow Type |  |
| Min. Water Pressure           | 0,5 bar          |  |
| Max. Water Pressure           | 10 bars          |  |
| Recommended Water<br>Pressure | 3 bars           |  |
| Nominal Flow Rate @3bars      | 15,4 l/m         |  |
| Inlet Water Temperature       | 5°C - 65°C       |  |
| Supply Connection             | G 1/2" Thread    |  |
| Finishing                     | Chrome           |  |
| Body Material                 | Stainless Steel  |  |