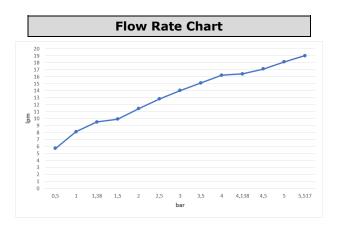

| Product Description |               |
|---------------------|---------------|
| Product Number      | 102145015EX   |
| Product Name        | Shower Head   |
| EAN Barcode         | 8693261058167 |

| Technical Specification       |                  |
|-------------------------------|------------------|
| Head Sizes of Shower Head     | 400x400 mm       |
| Flow Regime                   | Single Flow Type |
| Min. Water Pressure           | 0,5 bar          |
| Max. Water Pressure           | 10 bars          |
| Recommended Water<br>Pressure | 3 bars           |
| Nominal Flow Rate @3bars      | 14 l/m           |
| Inlet Water Temperature       | 5°C - 65°C       |
| Supply Connection             | G 1/2" Thread    |
| Finishing                     | Chrome           |
| Body Material                 | Stainless Steel  |