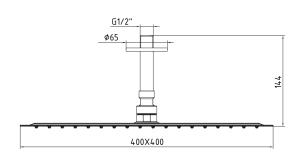

| Product Description |               |
|---------------------|---------------|
| Product Number      | 102145015EX   |
| Product Name        | Shower Head   |
| EAN Barcode         | 8693261058167 |

| Technical Specification       |                  |
|-------------------------------|------------------|
| Head Sizes of Shower Head     | 400x400 mm       |
| Flow Regime                   | Single Flow Type |
| Min. Water Pressure           | 0,5 bar          |
| Max. Water Pressure           | 10 bars          |
| Recommended Water<br>Pressure | 3 bars           |
| Nominal Flow Rate @3bars      | 14 l/m           |
| Inlet Water Temperature       | 5°C - 65°C       |
| Supply Connection             | G 1/2" Thread    |
| Finishing                     | Chrome           |
| Body Material                 | Stainless Steel  |